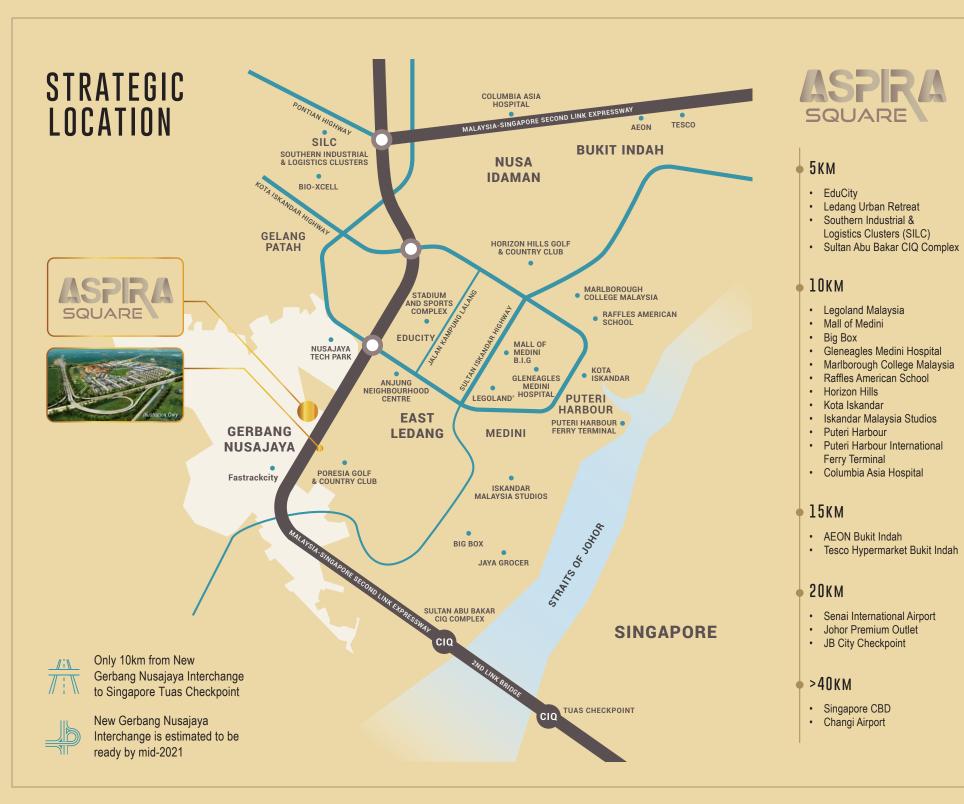

Aspira Square is a prime freehold business address that features 59 units of 2 storey and 3 storey shop offices. The first commercial hub in Gerbang Nusajaya is strategically located in close proximity to Johor Bahru city centre and 10km away from Singapore Tuas Checkpoint. The extensive road connectivity ensures easy accessibility via the upcoming Gerbang Nusajaya Interchange which directly links to Malaysia-Singapore Second Link Highway.

Aspira Square is perfectly positioned in the heart of Aspira residential precincts and nearby to the matured Gelang Patah town with excellent population catchment for steady consumer flow. The surrounding established neighbourhood with more than 1000 residences will generate high traffic volume and give your business the boost it needs.