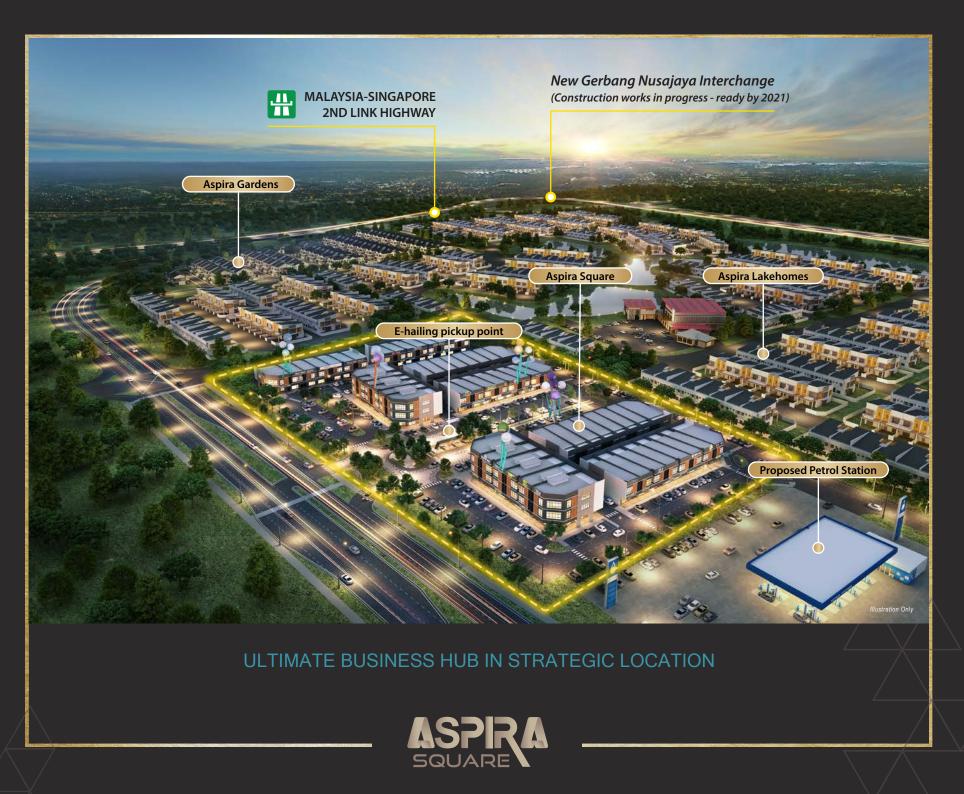

Aspira Square is a prime freehold business address that features 59 units of 2 storey and 3 storey shop offices. The first commercial hub in Gerbang Nusajaya is strategically located in close proximity to Johor Bahru city centre and 10km away from Singapore Tuas Checkpoint. The extensive road connectivity ensures easy accessibility via the upcoming Gerbang Nusajaya Interchange which directly links to Malaysia-Singapore Second Link Highway.

Aspira Square is perfectly positioned in the heart of Aspira residential precincts and nearby to the matured Gelang Patah town with excellent population catchment for steady consumer flow. The surrounding established neighbourhood with more than 1000 residences will generate high traffic volume and give your business the boost it needs.