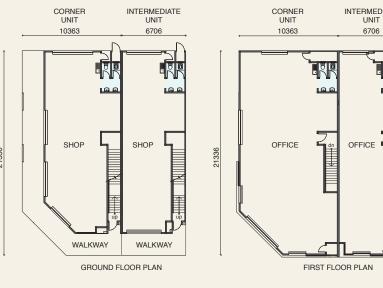

# A HAVEN FOR BUSINESSES IN THE MOST LIVEABLE TOWNSHIP

Aspira Square is the place to create a lifestyle that is trendy and sophisticated. There is always something new for you to discover.

GROUND FLOOR PLAN

FIRST FLOOR PLAN

### CORNER UNIT

Land Size: 34ft. x 70ft. Built-up Area: 4,471 sq.ft.

### INTERMEDIATE UNIT

Land Size: 22ft. x 70ft. Built-up Area: 3,017 sq.ft.