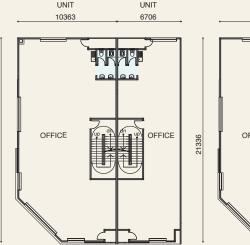

iness of every kind which includes restaurants, cafes, showrooms, clinics, laundromats, convenience stores, banks and many more. Fusing a modern facade that is eye-catching with versatile layouts, Aspira Square maximizes the potential of your business. The built-up sizes of the shop offices range from 3,017 sq.ft to 6,671 sq.ft.

The newest commercial hub is set for high capital appreciation. The lively ambience and conducive business environment allow for continued business growth. Aspira Square is an exciting development for a successful business and a rewarding future.



# A HAVEN FOR BUSINESSES IN THE MOST LIVEABLE TOWNSHIP

Aspira Square is the place to create a lifestyle that is trendy and sophisticated. There is always something new for you to discover.









GROUND FLOOR PLAN



FIRST FLOOR PLAN



### SITE PLAN

22' x 70' Double Storey Shop Office

34' x 70' Double Storey Shop Office (Corner)

22' x 70' Three Storey Shop Office

34' x 70'
Three Storey Shop Office (Corner)

Future Commercial

## 2 STOREY SHOP OFFICE

### CORNER UNIT

Land Size: 34ft. x 70ft. Built-up Area: 4,471 sq.ft.

### INTERMEDIATE UNIT

Land Size: 22ft. x 70ft. Built-up Area: 3,017 sq.ft.

# 3 STOREY SHOP OFFICE

### CORNER UNIT

Land Size: 34ft. x 70ft. Built-up Area: 6,671 sq.ft.

### INTERMEDIATE UNIT

Land Size: 22ft. x 70ft. Built-up Area: 4,580 sq.ft.