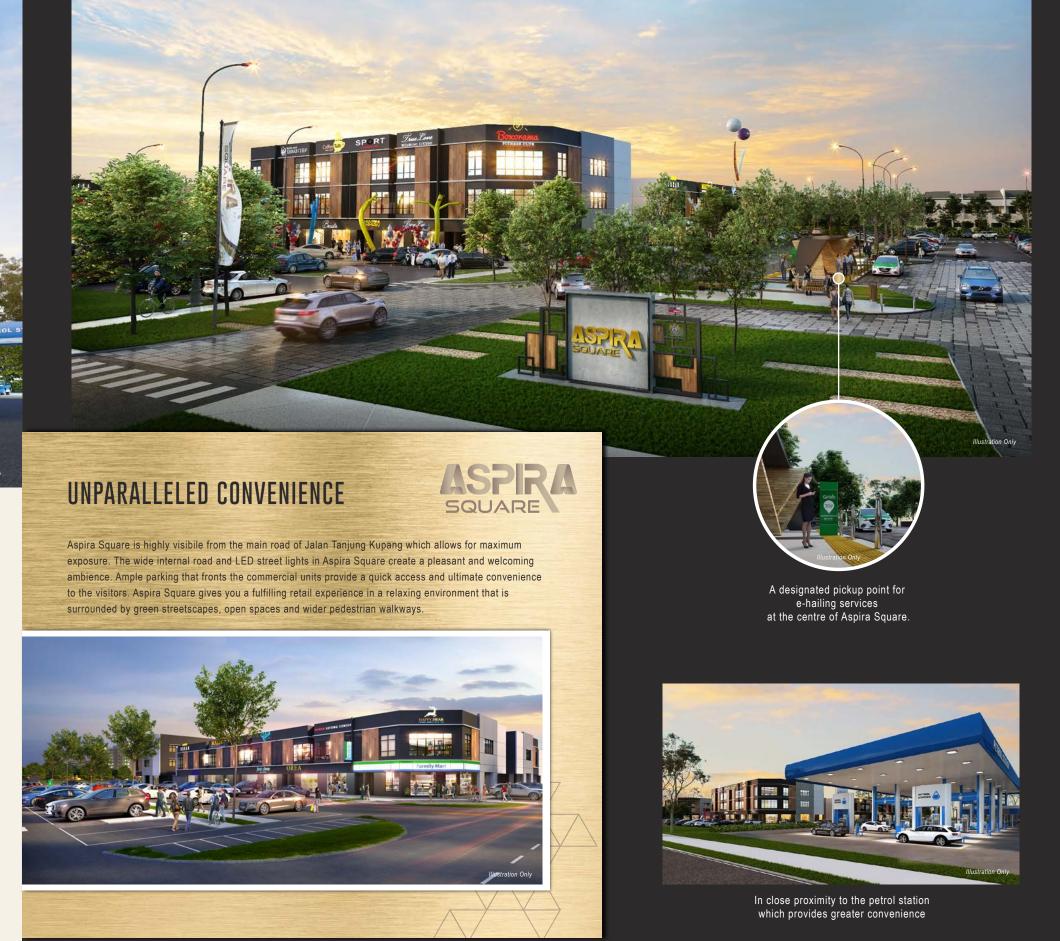

Aspira Square is a prime freehold business address that features 59 units of 2 storey and 3 storey shop offices. The first commercial hub in Gerbang Nusajaya is strategically located in close proximity to Johor Bahru city centre and 10km away from Singapore Tuas Checkpoint. The extensive road connectivity ensures easy accessibility via the upcoming Gerbang Nusajaya Interchange which directly links to Malaysia-Singapore Second Link Highway.

Aspira Square is perfectly positioned in the heart of Aspira residential precincts and nearby to the matured Gelang Patah town with excellent population catchment for steady consumer flow. The surrounding established neighbourhood with more than 1000 residences will generate high traffic volume and give your business the boost it needs.

# ASPRA

2 AND 3 STOREY SHOP OFFICE

CERBANG NUSAJAYA

Discover how a business space can also be a lifestyle hub. Located at the young, trendy and well-established place, Aspira Square offers excellent opportunities for business of every kind which includes restaurants, cafes, showrooms, clinics, laundromats, convenience stores, banks and many more. Fusing a modern facade that is eye-catching with versatile layouts, Aspira Square maximizes the potential of your business. The built-up sizes of the shop offices range from 3,017 sq.ft to 6,671 sq.ft.

The newest commercial hub is set for high capital appreciation. The lively ambience and conducive business environment allow for continued business growth. Aspira Square is an exciting development for a successful business and a rewarding future.