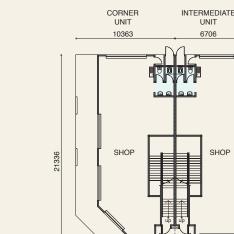

### CORNER UNIT

Land Size: 34ft. x 70ft. Built-up Area: 6,671 sq.ft.

### INTERMEDIATE UNIT

Land Size: 22ft. x 70ft. Built-up Area: 4,580 sq.ft.