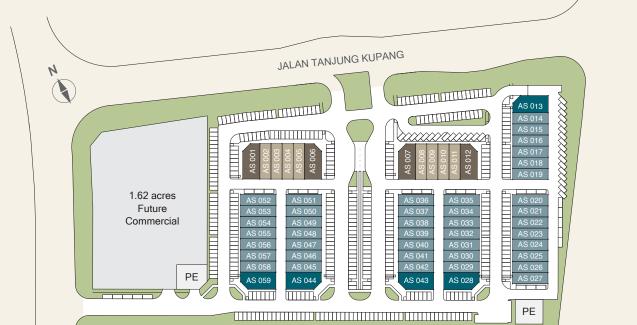

### SITE PLAN

22' x 70' Double Storey Shop Office

34' x 70' Double Storey Shop Office (Corner)

22' x 70' Three Storey Shop Office

34' x 70'
Three Storey Shop Office (Corner)

Future Commercial