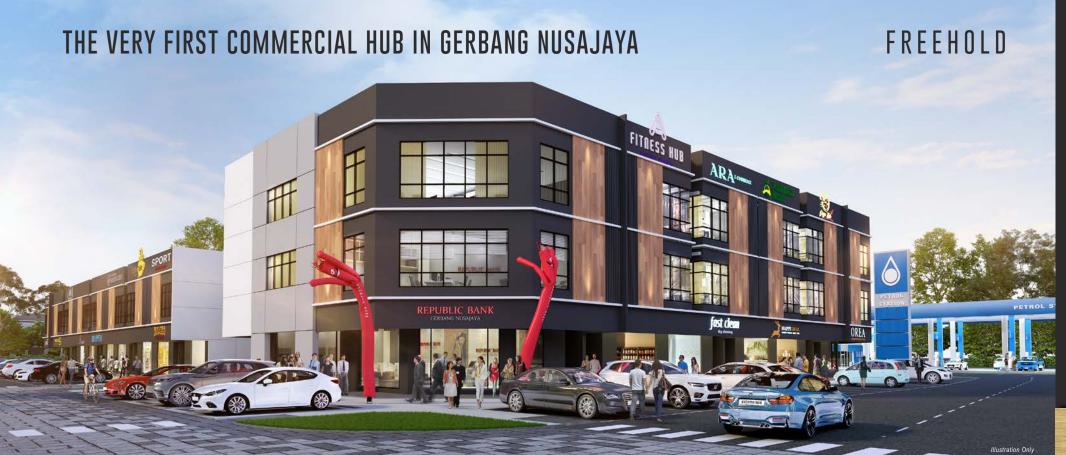

Aspira Square is a prime freehold business address that features 59 units of 2 storey and 3 storey shop offices. The first commercial hub in Gerbang Nusajaya is strategically located in close proximity to Johor Bahru city centre and 10km away from Singapore Tuas Checkpoint. The extensive road connectivity ensures easy accessibility via the upcoming Gerbang Nusajaya Interchange which directly links to Malaysia-Singapore Second Link Highway.

# ASPRA

2 AND 3 STOREY SHOP OFFICE

CERBANG NUSAJAYA

Discover how a business space can also be a lifestyle hub. Located at the young, trendy and well-established place, Aspira Square offers excellent opportunities for business of every kind which includes restaurants, cafes, showrooms, clinics, laundromats, convenience stores, banks and many more. Fusing a modern facade that is eye-catching with versatile layouts, Aspira Square maximizes the potential of your business. The built-up sizes of the shop offices range from 3,017 sq.ft to 6,671 sq.ft.