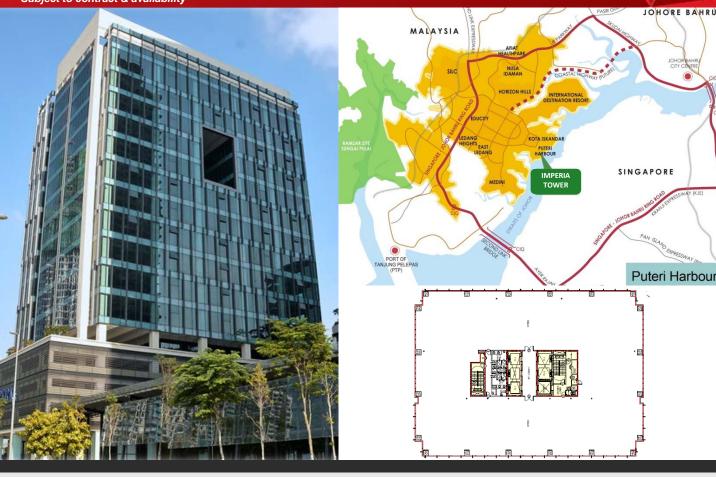

## **IMPERIA TOWER FOR LEASE**

NO.1, JALAN LAKSAMANA 1,

## PUTERI HARBOUR 79250 ISKANDAR PUTERI

A member of **UEM Group** 

Subject to contract & availability

| OWNER | UEM GROUP BERHAD |
|-------|------------------|
|       |                  |

**DESCRIPTION** A 16-storey office building comprising 12 office floors. Office floor starts from 4th

floor.

Q3 2015 **COMPLETION DATE** 

**GPS COORDINATES** N 1 24.988, E 103 39.327

TOTAL LETTABLE AREA 170,824sf

**SPECIFICATIONS** 

**AMENITIES & FACILITIES** 

**PARKING** 188 bays at Levels 1-3

250 bays at shared basement

FLOOR PLATE Approximately 15,000sf. Unit size from 5,000sf upwards.

Column-free

Clear Ceiling height at 3m Greenmark Certified Centre-core

Integrated with a retail plaza located on L1, offering a variety of F&B and