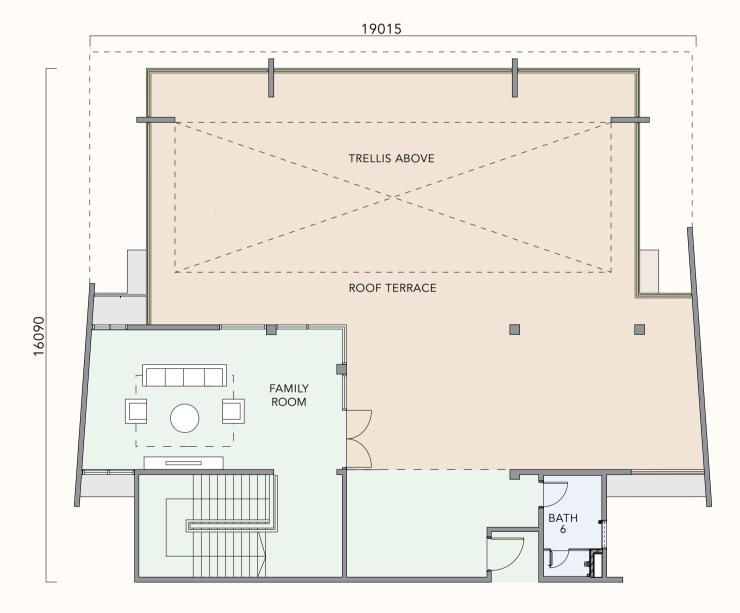

The upper level is all about recreation and leisure—the good life. The stairs ascend into a glass walled family room, leading out to an open roof terrace and landscaped fringe.

## Build-up **5,199** sqft | **483** sqm

A lavish duplex penthouse with four bedrooms, plunge pool, large open roof deck and glass walled family room. Downstairs, living, dining and kitchen areas are one vast open space, with two bath/powder rooms adjoining-ideal for entertaining small parties.

This design is has a practical side—two storerooms provide generous space for storage.