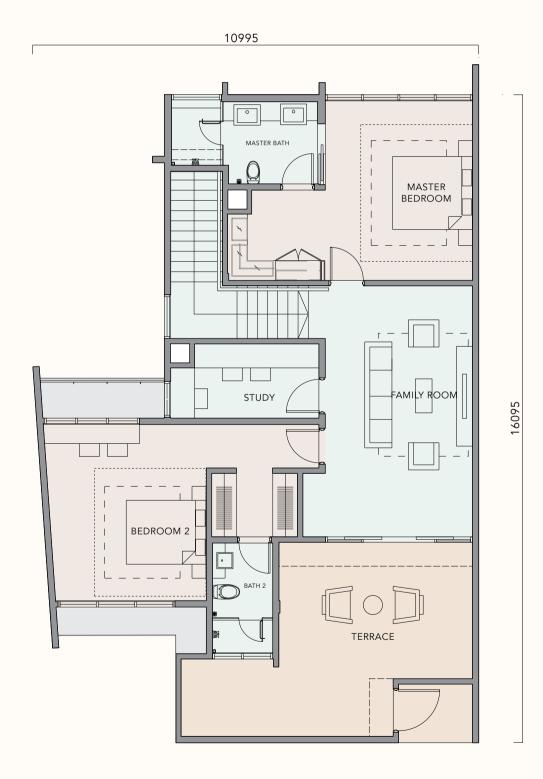

#### Build-up **2,217** sqft | **205** sqm

Restraint and elegance define this penthouse. The main living /dining/kitchen area is large yet comfortably assembled. The wide glass-railing balcony provides a place to breathe in fresh air and visually partake of the stunning high view of the Straits of Johor.

Both Master Bedroom and Bedroom 2 have full glaze windows, all the better to enjoy the elevated views.