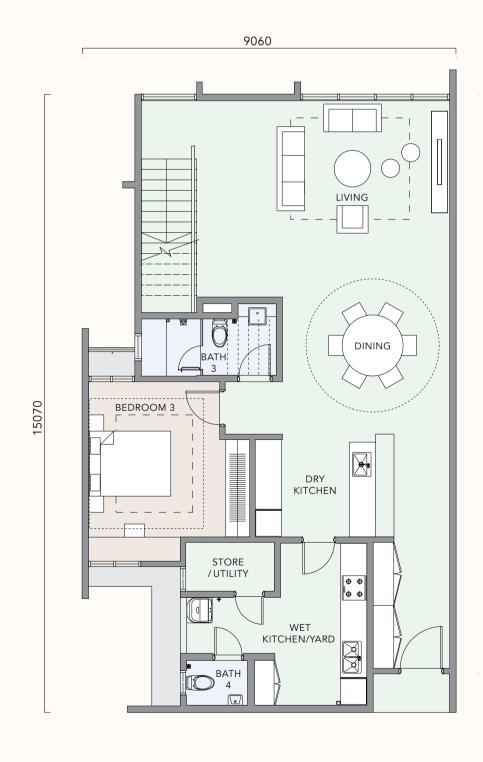

#### Build-up **2,217** sqft | **205** sqm

Restraint and elegance define this penthouse. The main living /dining/kitchen area is large yet comfortably assembled. The wide glass-railing balcony provides a place to breathe in fresh air and visually partake of the stunning high view of the Straits of Johor.

Both Master Bedroom and Bedroom 2 have full glaze windows, all the better to enjoy the elevated views.