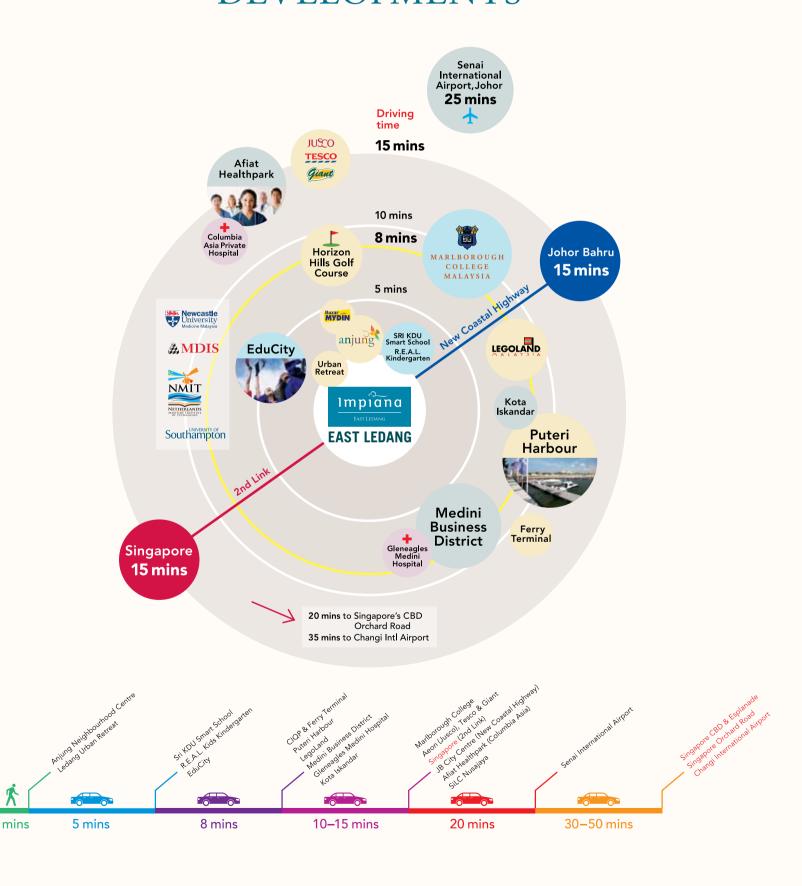

## EAST LEDANG-THE PROMINENT ADDRESS IN NUSAJAYA

A short stroll from Impiana takes you to the Anjung neighbourhood mall or the Ledang Urban Retreat. Sri KDU and R.E.A.L Kids Kindergarten are within walking distance too. Major malls and convenience stores, universities and theme parks are mere minutes away by car while Singapore and Johor Bharu City Centre are only a 15-minute drive from Impiana.