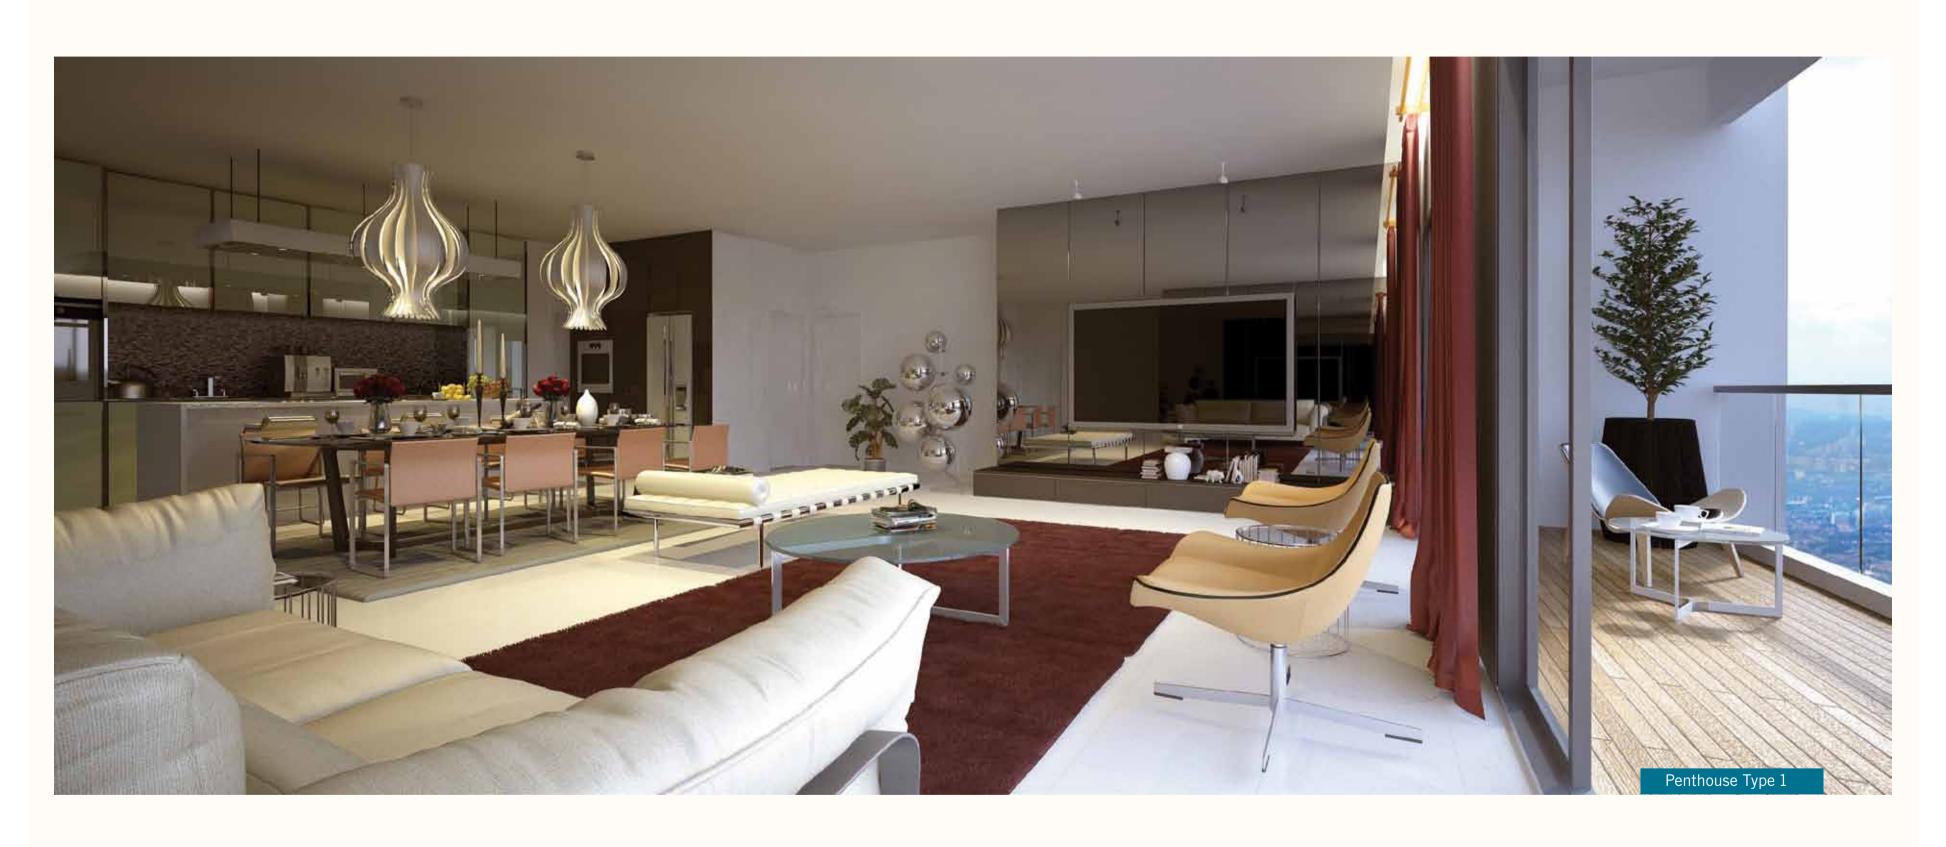

## LET YOUR SPIRITS SOAR

The natural lighting gives the open plan living, dining and dry kitchen area a lightness and breeziness to it, lifting your spirits with a sense of joy you deserve. This column-free expanse of space is as impressive as it is flexible for you to let your taste and style shine through.

## Build-up **5,780** sqft | **536** sqm

A palatial two-level home, this design has it all. The lower level has a large and open living/dining/kitchen space, with wide glass-railing balcony at one end. The bedrooms are spread out on either side in a well balanced scheme.