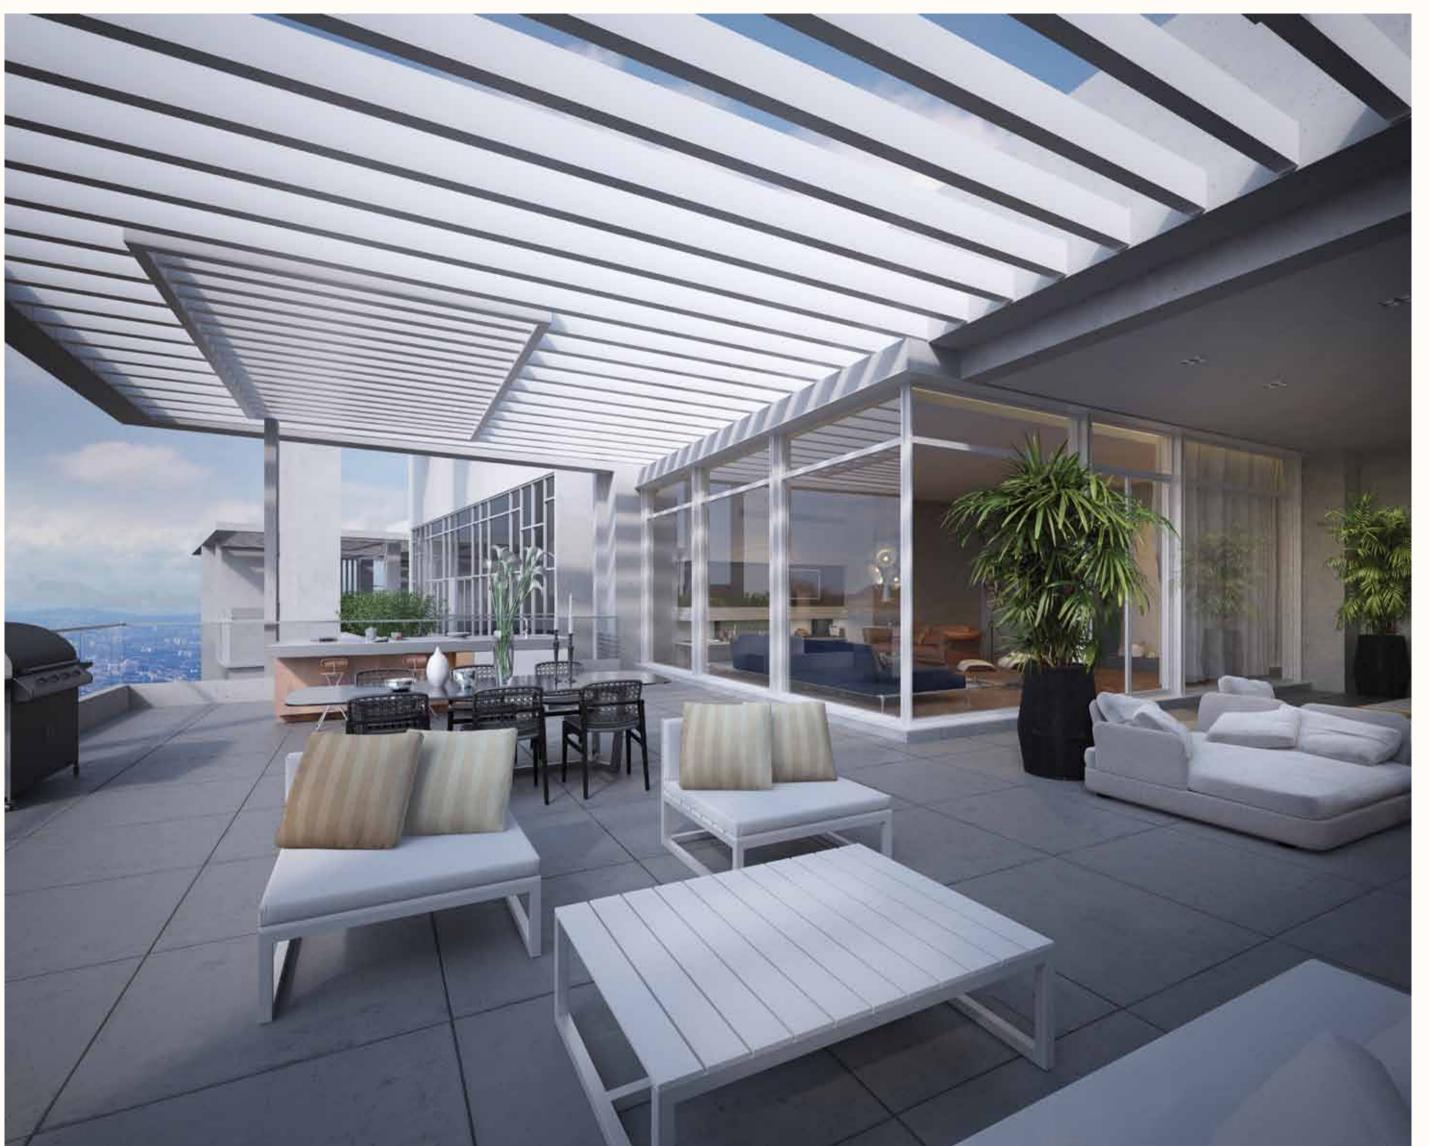

Wide balconies open up to stellar views, which take on different mood as the sun goes down with twinkling lights complementing the star filled skies.

The changing mood extends and flows to the upper floor where a glass walled family room opens up into an amazing roof terrace for your private sky garden. This perfect personal oasis of calm and serenity is excitingly set against the backdrop of priceless vistas.

The upper level is all about recreation and leisure—the good life. The stairs ascend into a glass walled family room, leading out to an open roof terrace and landscaped fringe.