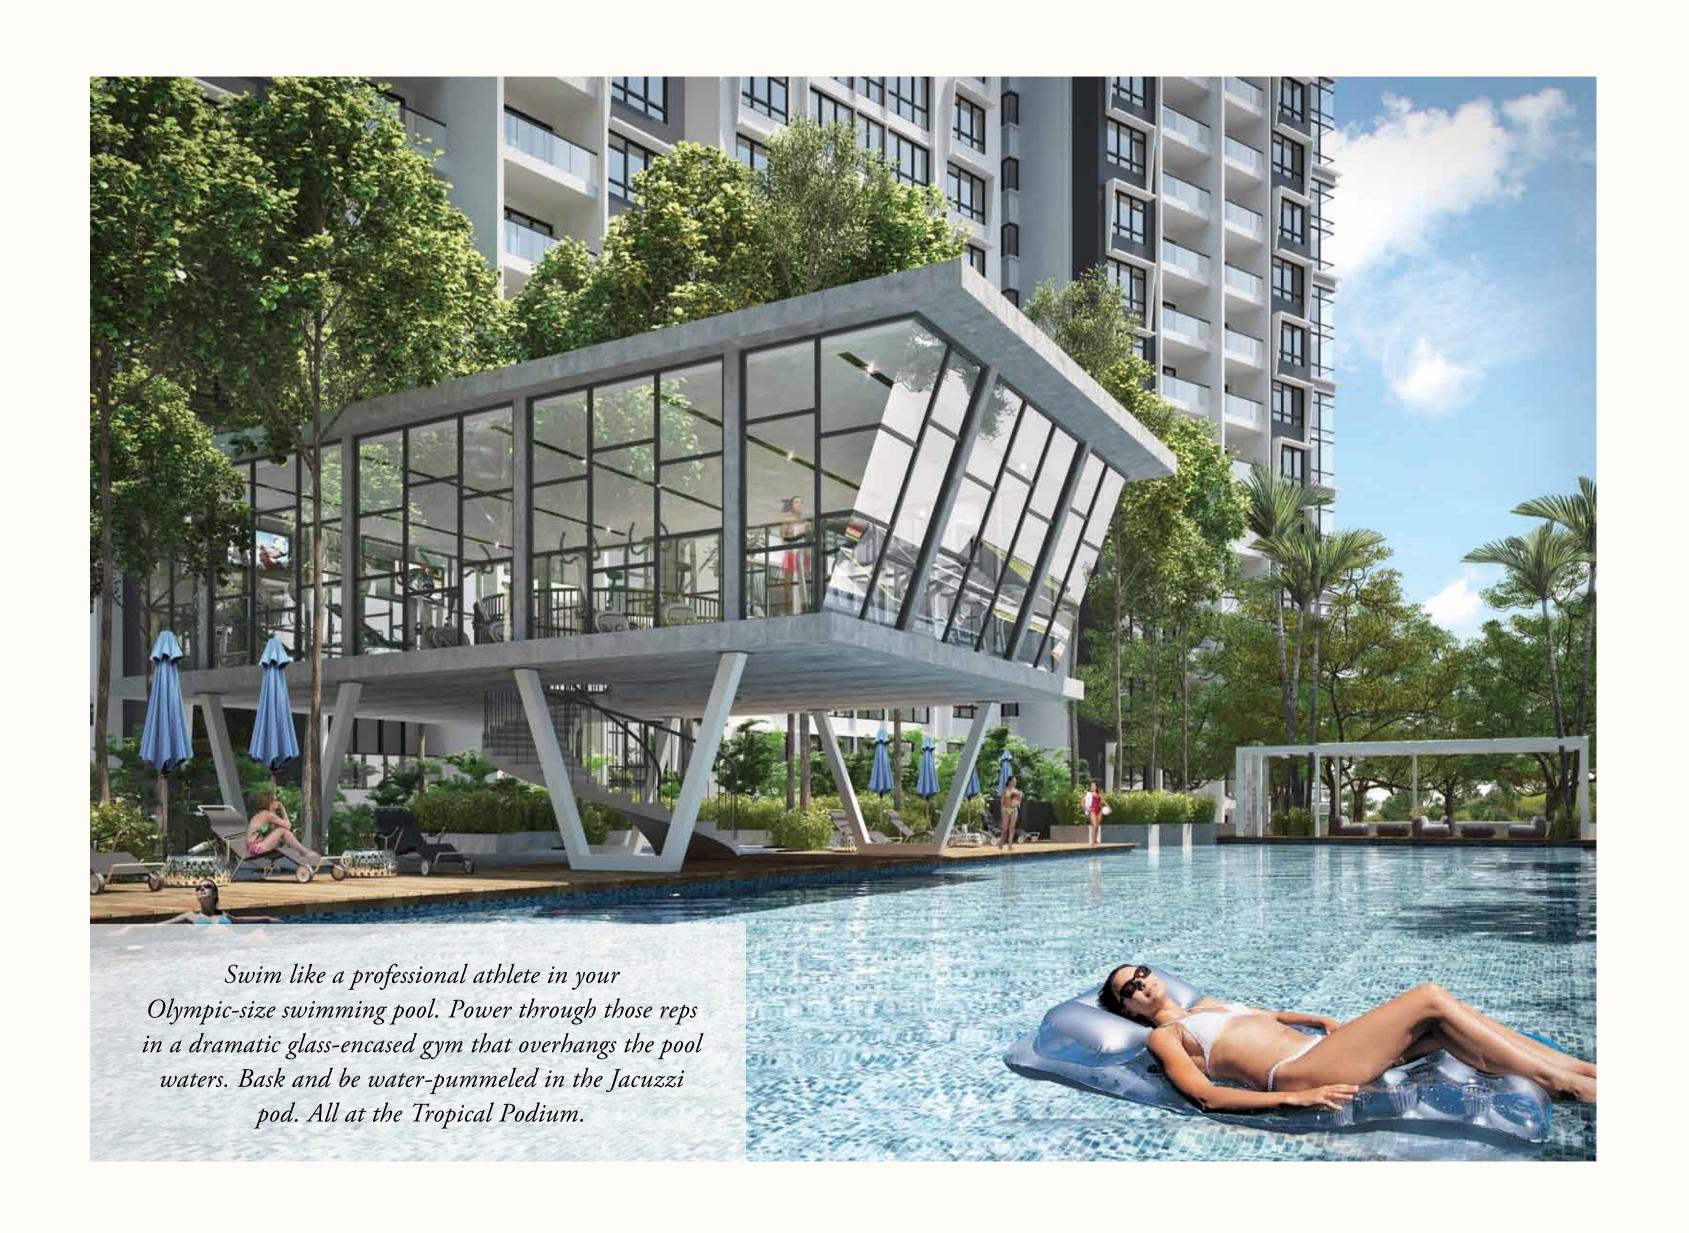

## THE TROPICAL PODIUM

A lavish expanse of indoor and outdoor recreational space of Impiana is dedicated especially to you. Merging the clean and modern lines of a glass cube gymnasium and other facilities with verdant greenery, this is the living heart of Impiana. Set below the glass cube is an Olympic-size swimming pool with room enough for clocking those laps or to soak the stresses away.

Other facilities include

Multipurpose Halls

Male & Female Changing Rooms

Tennis Courts

Barbeque Pits