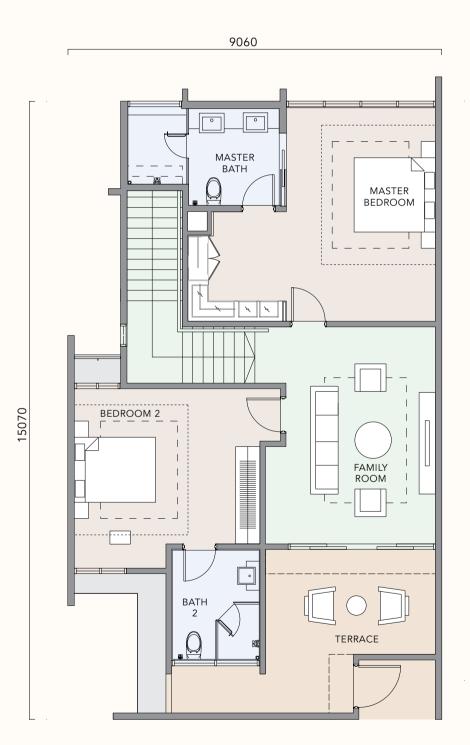

#### Build-up **2,217** sqft | **205** sqm

Restraint and elegance define this penthouse. The main living /dining/kitchen area is large yet comfortably assembled. The wide glass-railing balcony provides a place to breathe in fresh air and visually partake of the stunning high view of the Straits of Johor.

Both Master Bedroom and Bedroom 2 have full glaze windows, all the better to enjoy the elevated views.