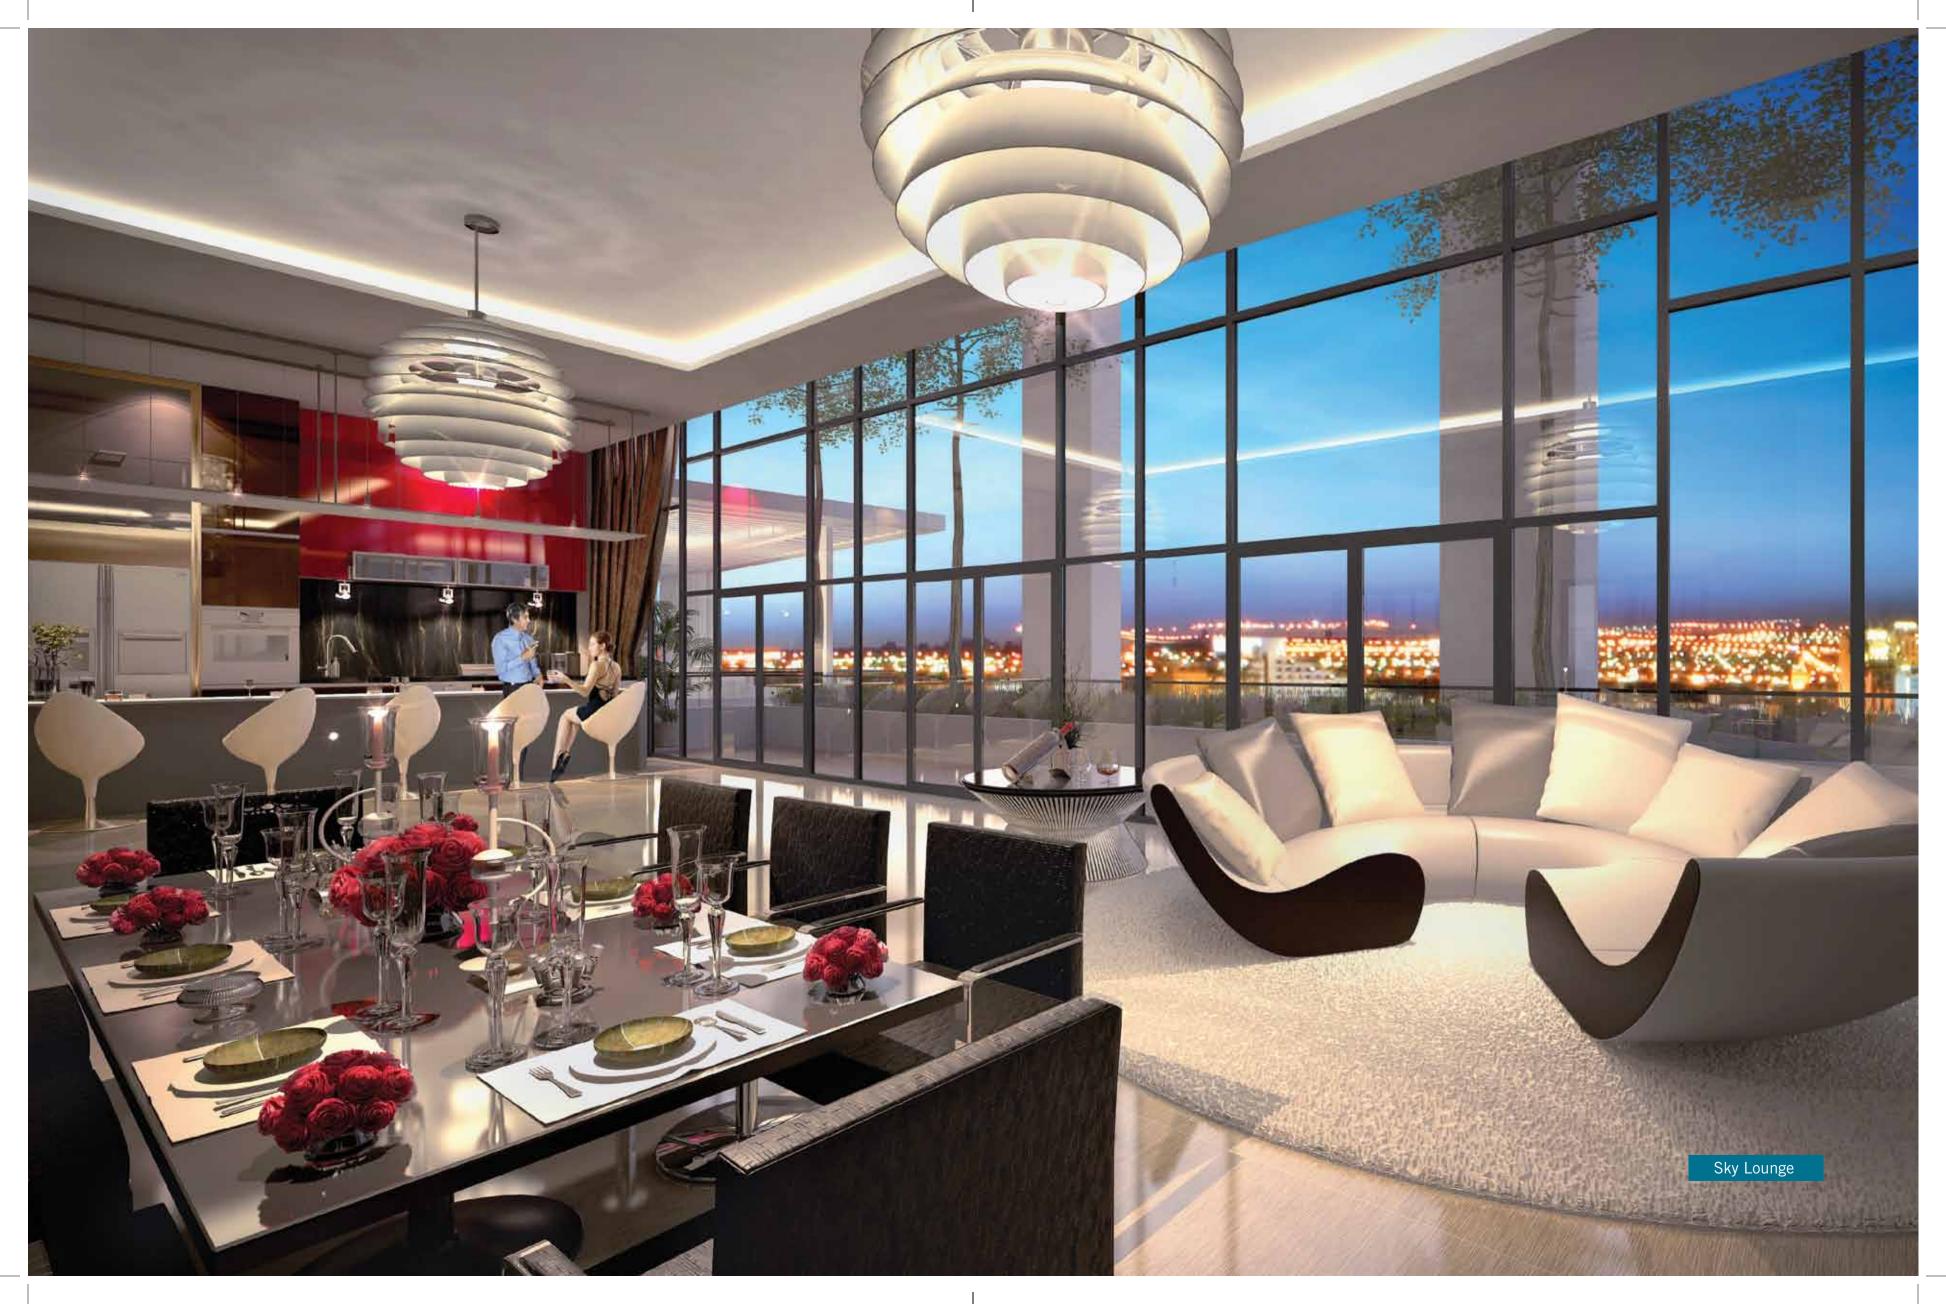

## LET YOUR SPIRITS SOAR

The natural lighting gives the open plan living, dining and dry kitchen area a lightness and breeziness to it, lifting your spirits with a sense of joy you deserve. This column-free expanse of space is as impressive as it is flexible for you to let your taste and style shine through.

Wide balconies open up to stellar views, which take on different mood as the sun goes down with twinkling lights complementing the star filled skies.

The changing mood extends and flows to the upper floor where a glass walled family room opens up into an amazing roof terrace for your private sky garden. This perfect personal oasis of calm and serenity is excitingly set against the backdrop of priceless vistas.

## THE TROPICAL PODIUM

A lavish expanse of indoor and outdoor recreational space of Impiana is dedicated especially to you. Merging the clean and modern lines of a glass cube gymnasium and other facilities with verdant greenery, this is the living heart of Impiana. Set below the glass cube is an Olympic-size swimming pool with room enough for clocking those laps or to soak the stresses away.