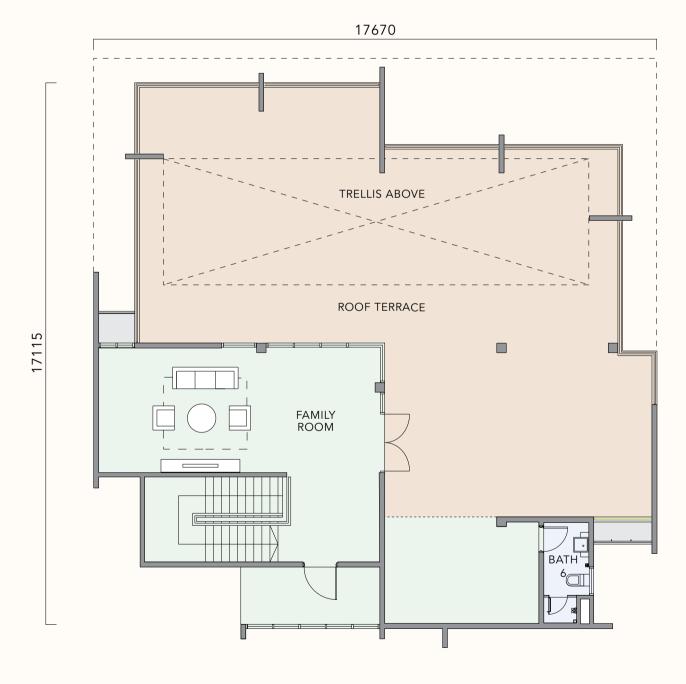

## Build-up **5,780** sqft | **536** sqm

A palatial two-level home, this design has it all. The lower level has a large and open living/dining/kitchen space, with wide glass-railing balcony at one end. The bedrooms are spread out on either side in a well balanced scheme.

The upper level is all about recreation and leisure—the good life. The stairs ascend into a glass walled family room, leading out to an open roof terrace and landscaped fringe.