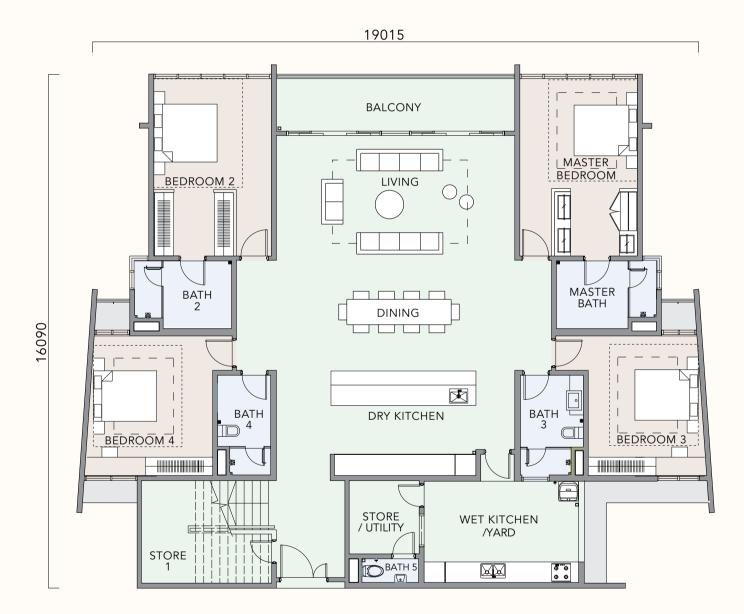

## Build-up **5,780** sqft | **536** sqm

A palatial two-level home, this design has it all. The lower level has a large and open living/dining/kitchen space, with wide glass-railing balcony at one end. The bedrooms are spread out on either side in a well balanced scheme.

The upper level is all about recreation and leisure—the good life. The stairs ascend into a glass walled family room, leading out to an open roof terrace and landscaped fringe.