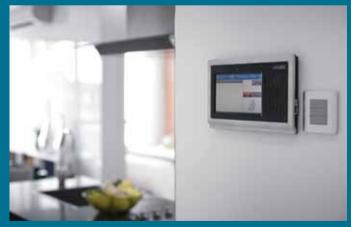

## Your home comes ready-to-use with

- Full kitchen and appliances
- Split aircond units
- Plaster ceiling with downlights installed
- Built-in wardrobes in the master bedroom
- Quality bathroom fittings
- Mirrors in the master bathroom
- Jacques Security IP Video Intercom

Built-in IP Video Intercom system allows you to see and communicate with visitors downstairs.