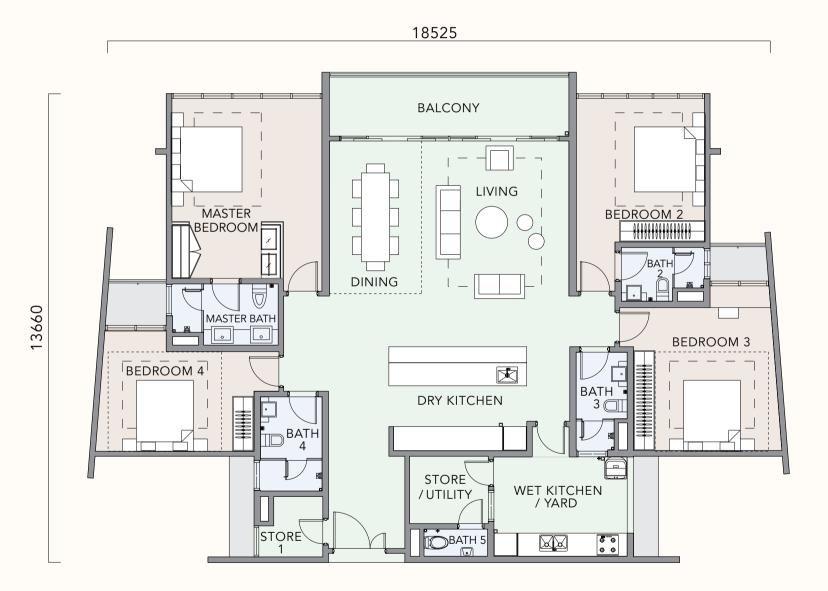

## Build-up **5,780** sqft | **536** sqm

A palatial two-level home, this design has it all. The lower level has a large and open living/dining/kitchen space, with wide glass-railing balcony at one end. The bedrooms are spread out on either side in a well balanced scheme.

The upper level is all about recreation and leisure—the good life. The stairs ascend into a glass walled family room, leading out to an open roof terrace and landscaped fringe.