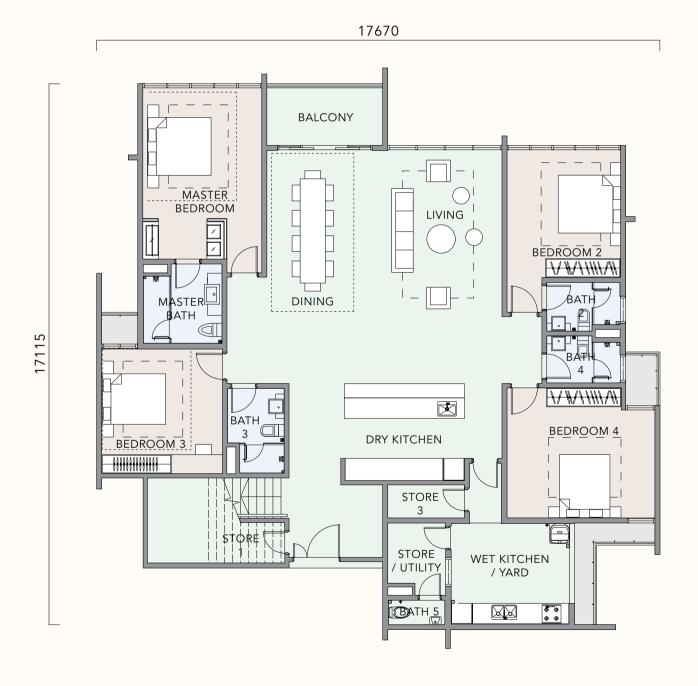

#### Build-up **2,562** sqft | **238** sqm

Ideal for a family with one or two children, this penthouse is both intimate and luxurious. Full glaze windows in the living area and master bedroom let in maximum light and views. The family room upstairs looks into a walled courtyard that opens up to the sky.

#### Build-up **2,895** sqft | **268** sqm

Designed to encourage a closer more interactive family, the spaces are private yet connected with spacious open areas that one not only luxurious but intuitively functional.