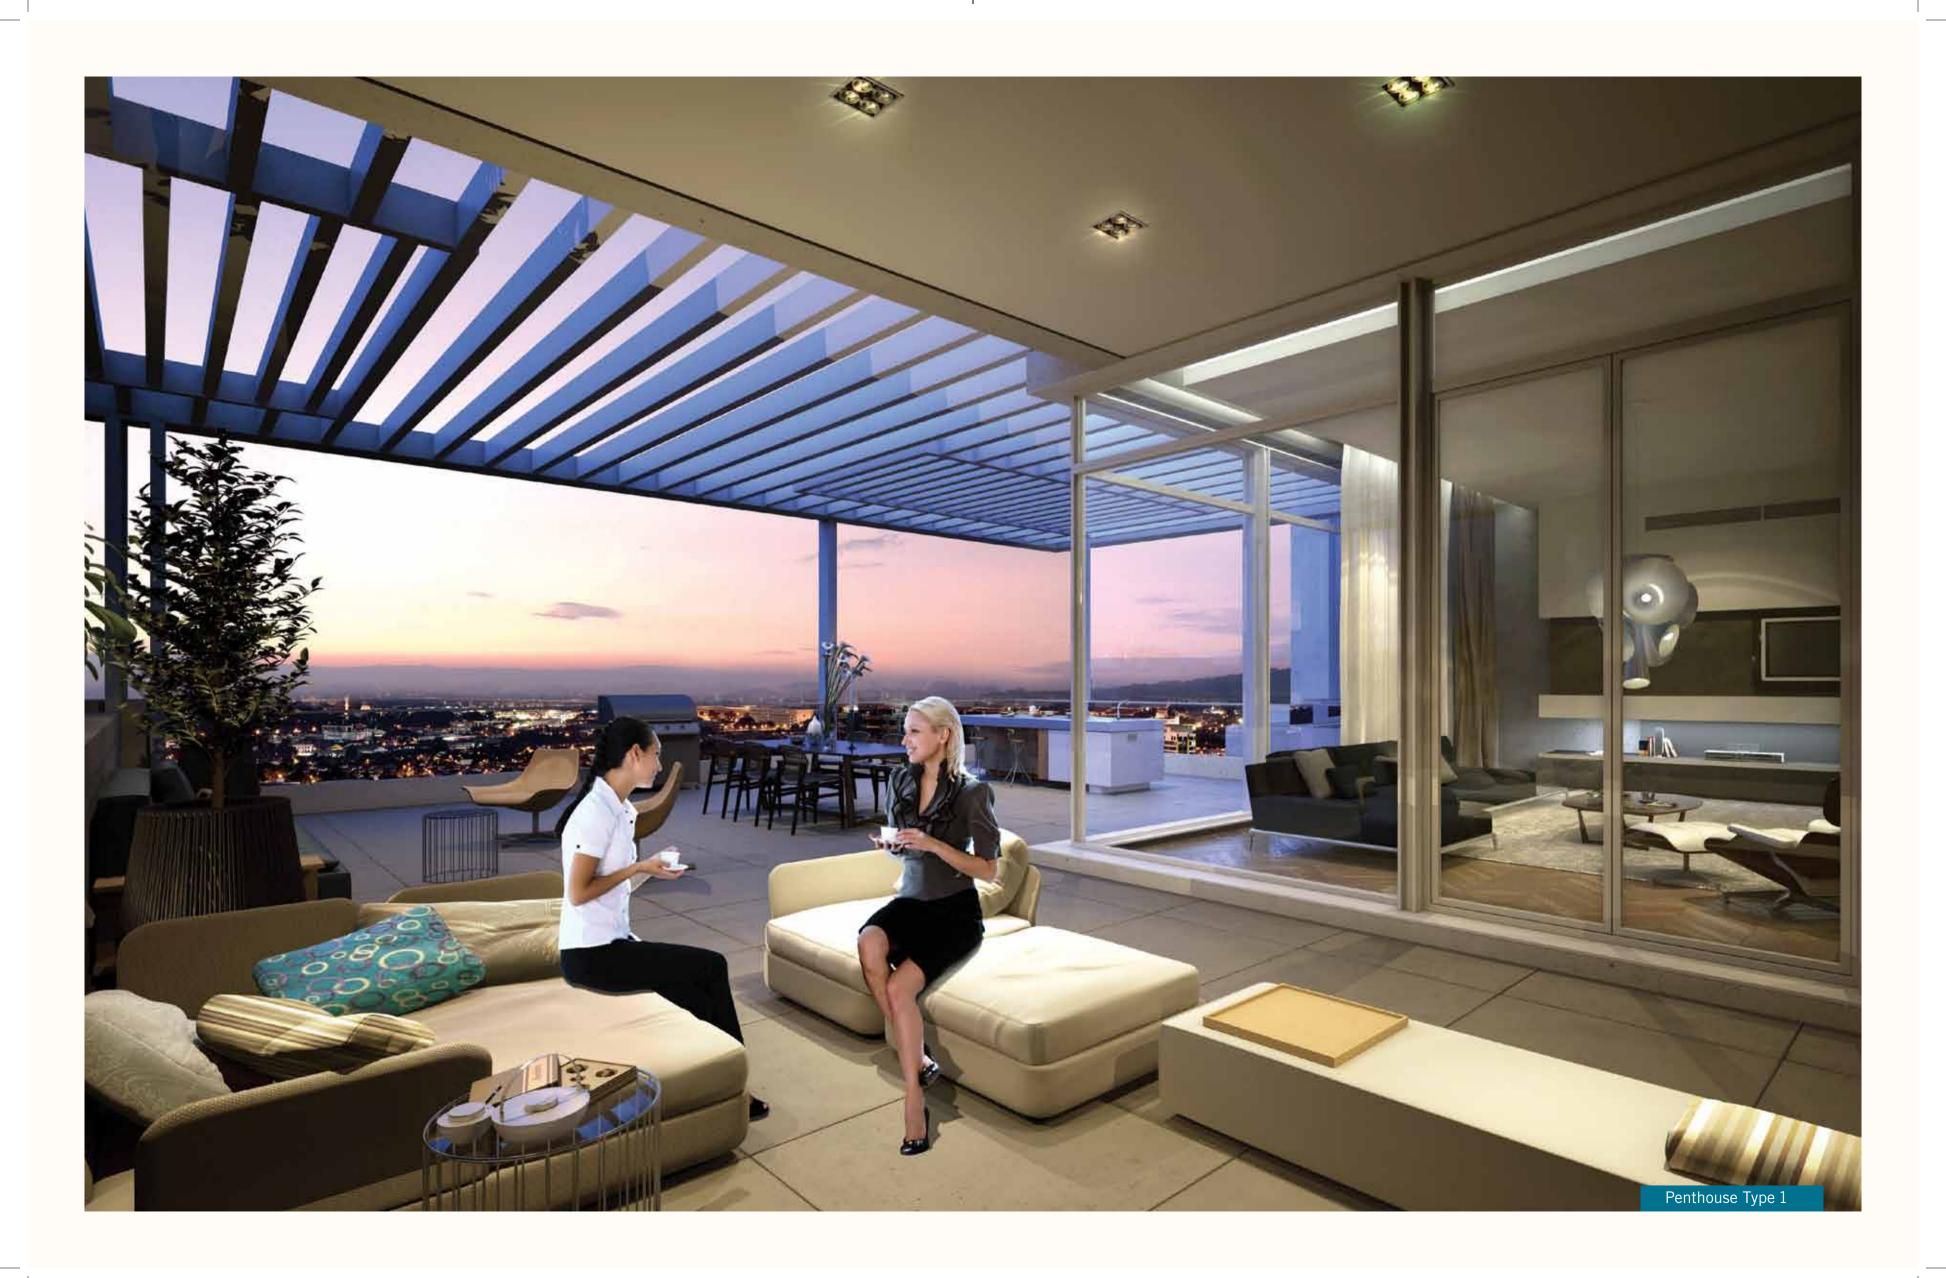

Wide balconies open up to stellar views, which take on different mood as the sun goes down with twinkling lights complementing the star filled skies.

The changing mood extends and flows to the upper floor where a glass walled family room opens up into an amazing roof terrace for your private sky garden. This perfect personal oasis of calm and serenity is excitingly set against the backdrop of priceless vistas.

The upper level is all about recreation and leisure—the good life. The stairs ascend into a glass walled family room, leading out to an open roof terrace and landscaped fringe.