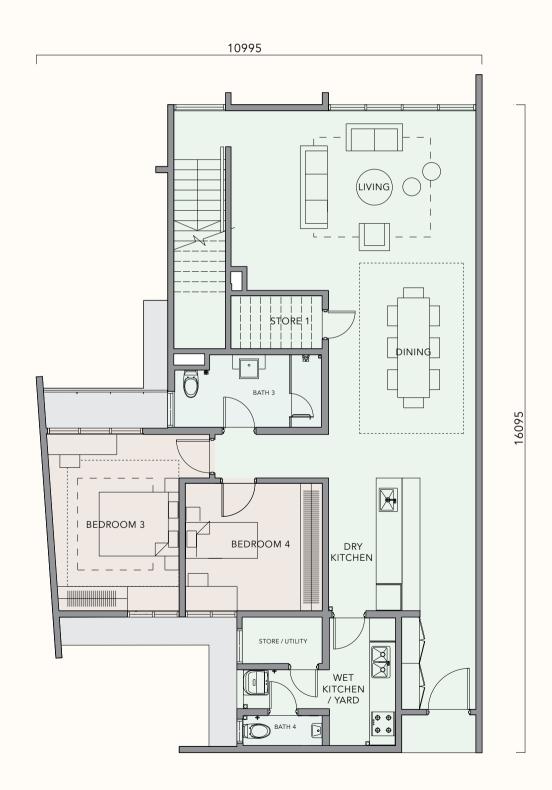

#### Build-up **2,562** sqft | **238** sqm

Ideal for a family with one or two children, this penthouse is both intimate and luxurious. Full glaze windows in the living area and master bedroom let in maximum light and views. The family room upstairs looks into a walled courtyard that opens up to the sky.

#### Build-up **2,895** sqft | **268** sqm

Designed to encourage a closer more interactive family, the spaces are private yet connected with spacious open areas that one not only luxurious but intuitively functional.