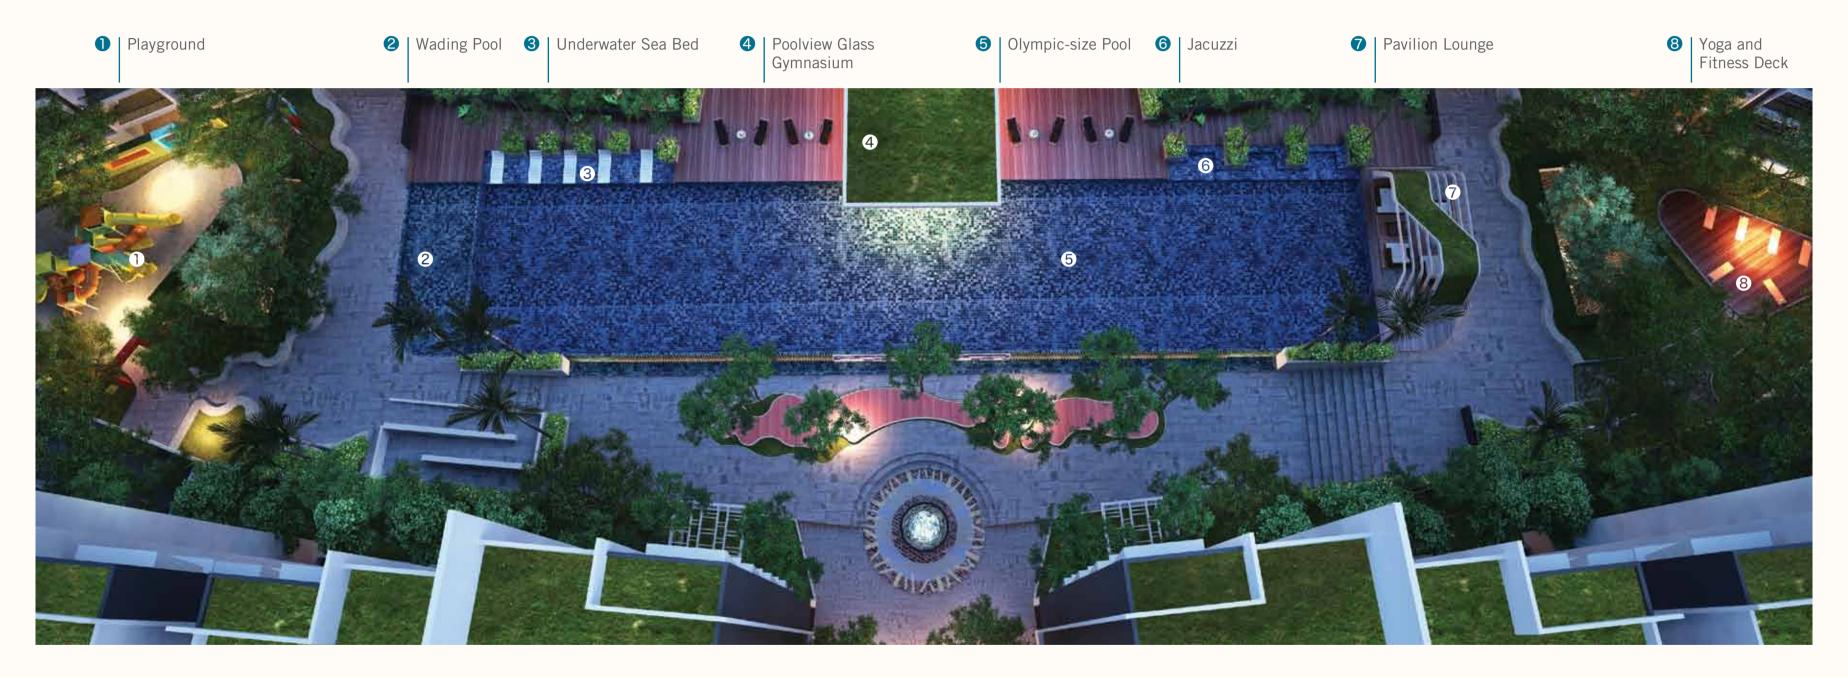

## THE TROPICAL PODIUM

A lavish expanse of indoor and outdoor recreational space of Impiana is dedicated especially to you. Merging the clean and modern lines of a glass cube gymnasium and other facilities with verdant greenery, this is the living heart of Impiana. Set below the glass cube is an Olympic-size swimming pool with room enough for clocking those laps or to soak the stresses away.

Other facilities include

Multipurpose Halls

Male & Female Changing Rooms

Tennis Courts

Barbeque Pits