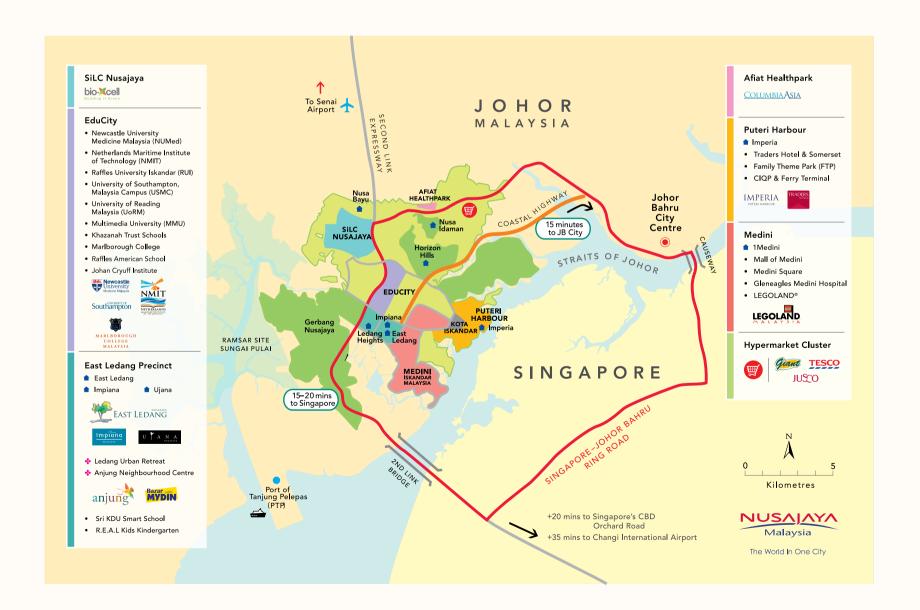

## EAST LEDANG-THE PROMINENT ADDRESS IN NUSAJAYA

A short stroll from Impiana takes you to the Anjung neighbourhood mall or the Ledang Urban Retreat. Sri KDU and R.E.A.L Kids Kindergarten are within walking distance too. Major malls and convenience stores, universities and theme parks are mere minutes away by car while Singapore and Johor Bharu City Centre are only a 15-minute drive from Impiana.