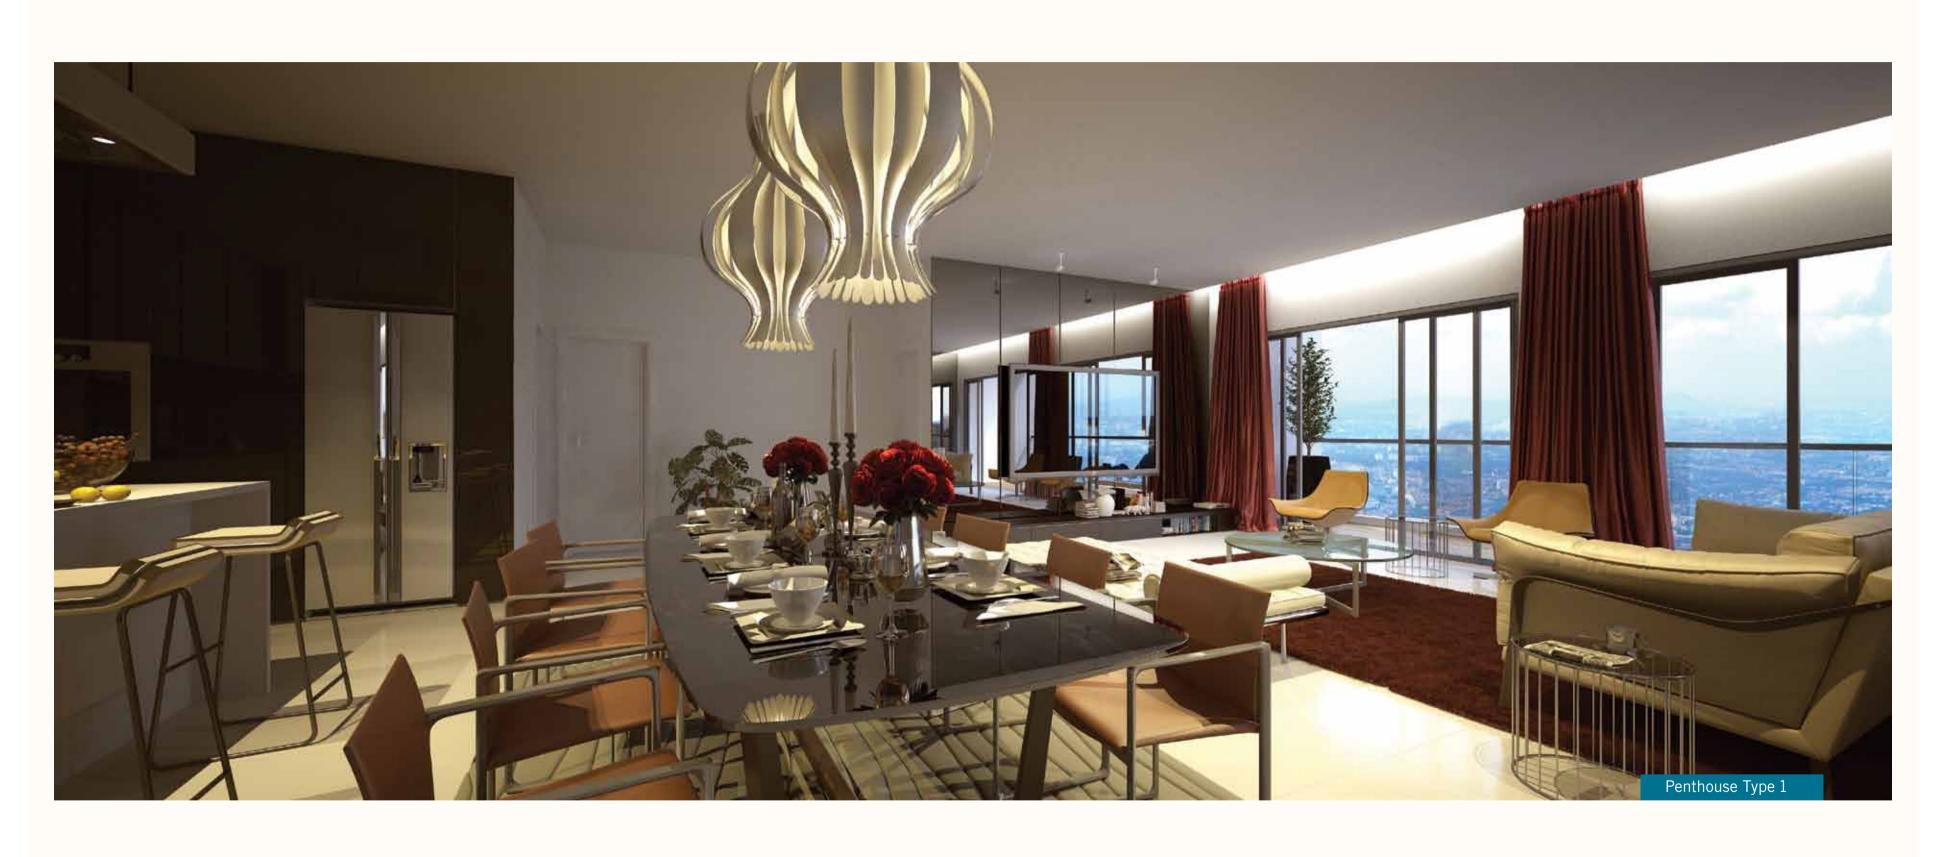

## LET YOUR SPIRITS SOAR

The natural lighting gives the open plan living, dining and dry kitchen area a lightness and breeziness to it, lifting your spirits with a sense of joy you deserve. This column-free expanse of space is as impressive as it is flexible for you to let your taste and style shine through.

## Build-up **5,780** sqft | **536** sqm

A palatial two-level home, this design has it all. The lower level has a large and open living/dining/kitchen space, with wide glass-railing balcony at one end. The bedrooms are spread out on either side in a well balanced scheme.