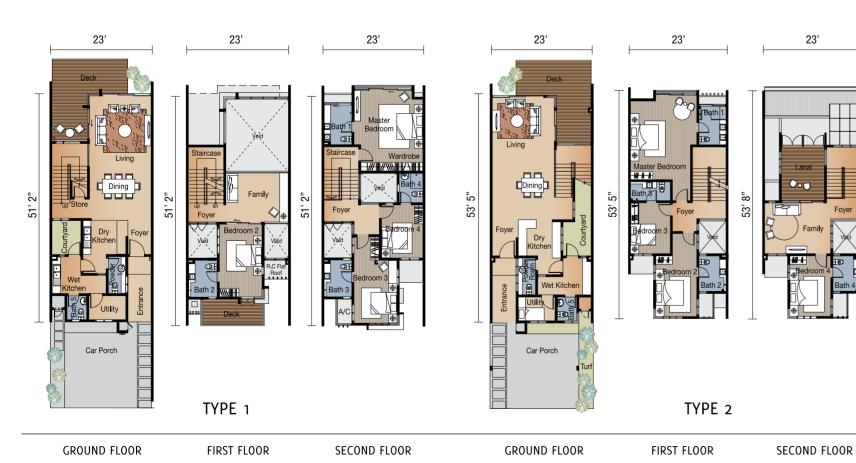

# **SCHUBERT**

Parklink Terrace

Туре 1 4 + 1 bedrooms

Type 2 4 + 1 bedrooms 3,132 sq.ft. - 3,272 sq.ft. 3,208 sq.ft. - 3,251 sq.ft.

## SCHUMANN 2 Superlink Homes

Type 4 Intermediate Unit 4 + 1 bedrooms 4,143 sq.ft.

Type 4A & Type 4B Corner Unit 4 + 1 bedrooms 4,430 sq.ft.

LOWER GROUND FLOOR

TYPICAL FLOOR PLAN TYPICAL FLOOR PLAN