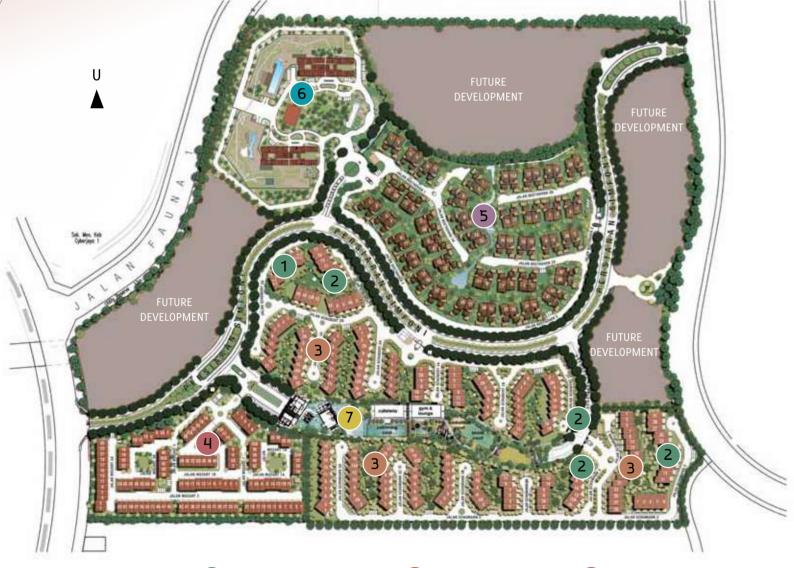

#### **FACILITIES**

- 1 Main Pool
- 2 Wading Pool & Water Play
- 3 Gym
- 4 Cafeteria
- 5 Playground
- 6 BBQ Pit
- 7 Half Basketball Court
- 8 Tennis Court
- 9 Surau