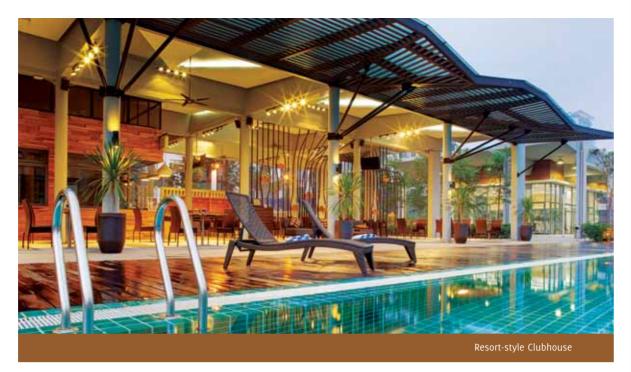

### Resort-style Clubhouse

Leisurely moments and exhilarating adventure await at Symphony Hills. Enjoy resort-style living at the spectacular Opera House, a spacious clubhouse with 40,000 square feet of recreational space filled with lifestyle amenities.

#### **FACILITIES**

- 1 Main Pool
- 2 Wading Pool & Water Play
- 3 Gym
- 4 Cafeteria
- 5 Playground
- 6 BBQ Pit
- 7 Half Basketball Court
- 8 Tennis Court
- 9 Surau