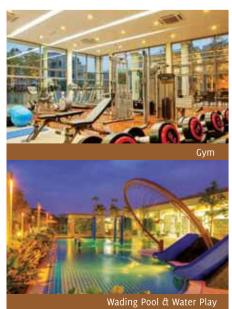

### Resort-style Clubhouse

Leisurely moments and exhilarating adventure await at Symphony Hills. Enjoy resort-style living at the spectacular Opera House, a spacious clubhouse with 40,000 square feet of recreational space filled with lifestyle amenities.

#### **FACILITIES**

- 1 Main Pool
- 2 Wading Pool & Water Play
- 3 Gym
- 4 Cafeteria
- 5 Playground
- 6 BBQ Pit
- 7 Half Basketball Court
- 8 Tennis Court
- 9 Surau