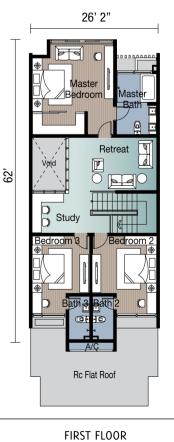

# BEETHOVEN

Garden Twin Villas

Type A 3-storey Twin Villa 5 + 1 bedrooms 5,661 sq.ft.

Туре В 2-storey Twin Villa 4 + 1 bedrooms 4,620 sq.ft.

FIRST FLOOR SECOND FLOOR GROUND FLOOR

TYPICAL FLOOR PLAN