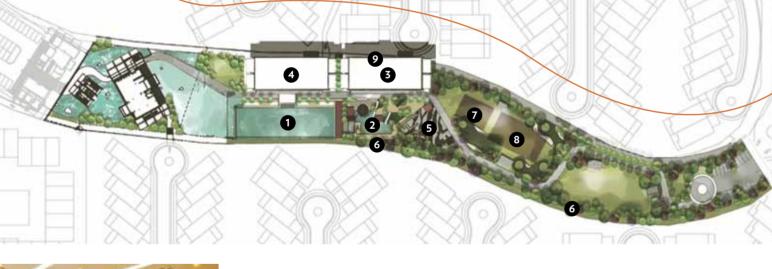

#### **FACILITIES**

- 1 Main Pool
- 2 Wading Pool & Water Play
- 3 Gym
- 4 Cafeteria
- 5 Playground
- 6 BBQ Pit
- 7 Half Basketball Court
- 8 Tennis Court
- 9 Surau