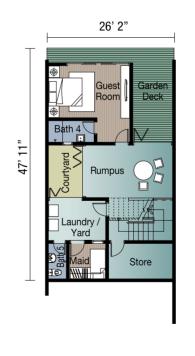

# BEETHOVEN

Garden Twin Villas

Type A 3-storey Twin Villa 5 + 1 bedrooms 5,661 sq.ft.

Туре В 2-storey Twin Villa 4 + 1 bedrooms 4,620 sq.ft.

FIRST FLOOR SECOND FLOOR GROUND FLOOR

TYPICAL FLOOR PLAN