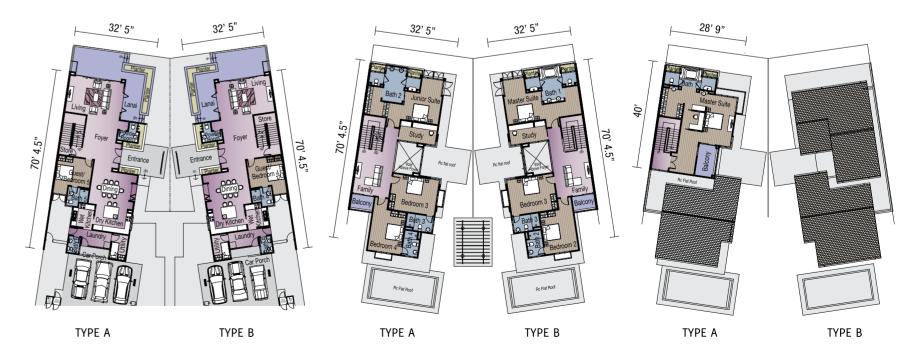

# BEETHOVEN

Garden Twin Villas

Type A 3-storey Twin Villa 5 + 1 bedrooms 5,661 sq.ft.

Туре В 2-storey Twin Villa 4 + 1 bedrooms 4,620 sq.ft.

FIRST FLOOR SECOND FLOOR GROUND FLOOR

TYPICAL FLOOR PLAN

# **SCHUBERT**

Parklink Terrace

Туре 1 4 + 1 bedrooms

Type 2 4 + 1 bedrooms 3,132 sq.ft. - 3,272 sq.ft. 3,208 sq.ft. - 3,251 sq.ft.

## SCHUMANN 2 Superlink Homes

Type 4 Intermediate Unit 4 + 1 bedrooms 4,143 sq.ft.

Type 4A & Type 4B Corner Unit 4 + 1 bedrooms 4,430 sq.ft.

LOWER GROUND FLOOR

TYPICAL FLOOR PLAN TYPICAL FLOOR PLAN