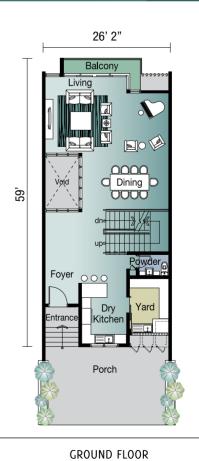

# **SCHUBERT**

Parklink Terrace

Туре 1 4 + 1 bedrooms

Type 2 4 + 1 bedrooms 3,132 sq.ft. - 3,272 sq.ft. 3,208 sq.ft. - 3,251 sq.ft.