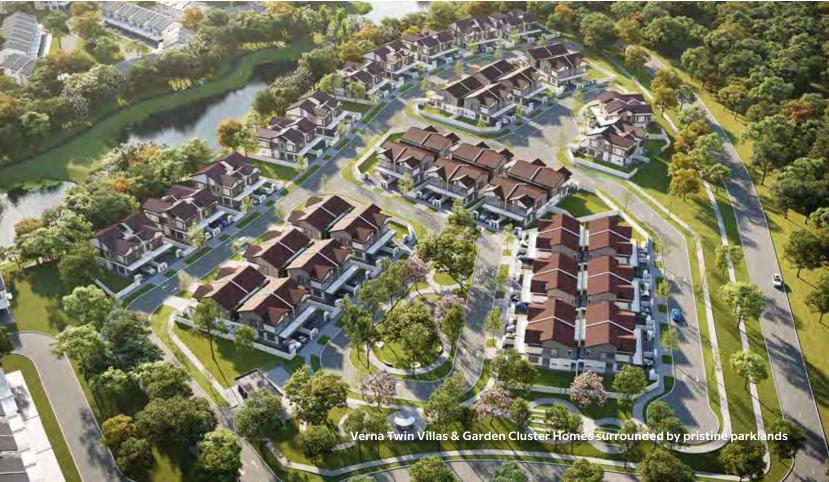

## Modern homes inspired for life's finest moments.

The first of its kind development in Serene Heights, Verna Twin Villas & Garden Clusters offer a 9.23-acre freehold enclave with spacious residential units of 2,126 sq.ft. to 2,567 sq.ft. Each unit comes with 4 bedrooms as well as 2 car parks, ensuring ample space for all your family needs. The ideal balance of personal exclusivity and generational growth, under one roof.

Draw close to nature inside and outside of home. From the birds chirping in your private garden, to laughter of children playing in the nearby Creekside Parkland and linear park, there's always room to unwind and rediscover life.

## Stylish interior spaces refreshed by the outdoors.

The living spaces of Verna Twin Villas & Garden Clusters are designed to infuse optimal natural light and ventilation. For a breath of fresh air, step out into your very own private garden and delight in cherished family moments spent together.