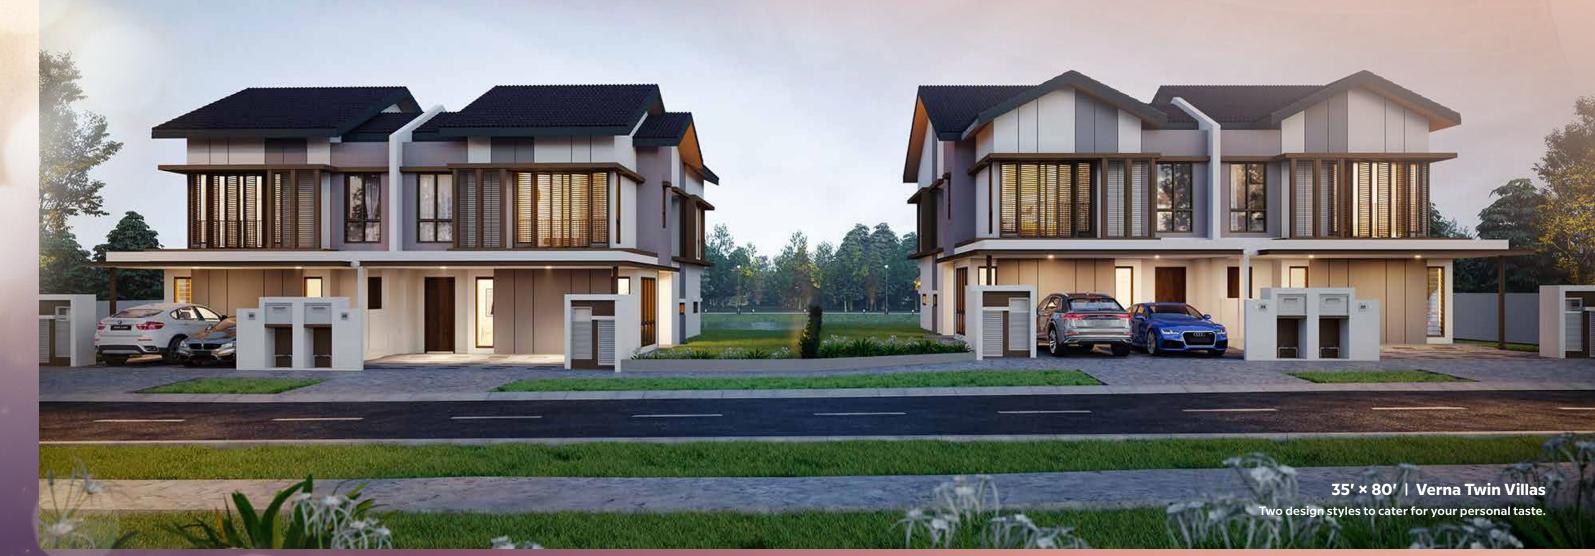

# VERNA

TWIN VILLAS & GARDEN CLUSTERS

Rekindling The Art Of Living Large

## Modern homes inspired for life's finest moments.

The first of its kind development in Serene Heights, Verna Twin Villas & Garden Clusters offer a 9.23-acre freehold enclave with spacious residential units of 2,126 sq.ft. to 2,567 sq.ft. Each unit comes with 4 bedrooms as well as 2 car parks, ensuring ample space for all your family needs. The ideal balance of personal exclusivity and generational growth, under one roof.