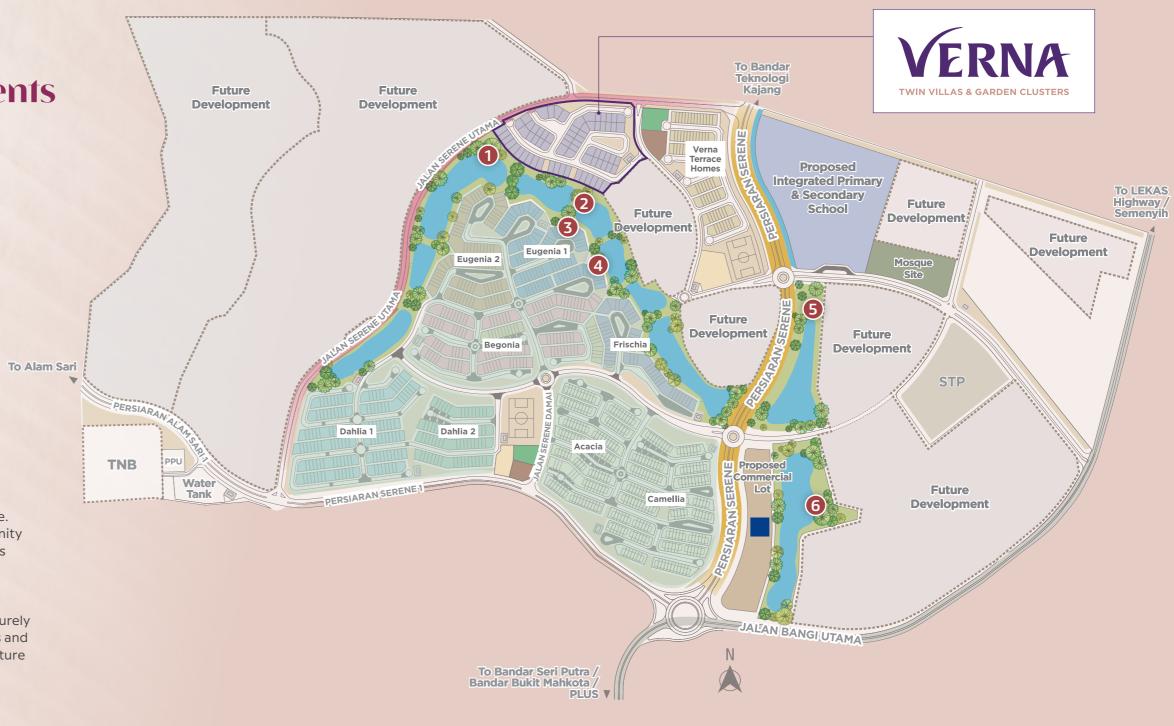

So Much Fun to Discover, So Many Moments to Treasure

### Where Nature and **Adventure Meet**

Bicycle paths, walking tracks and more. With an extensive network of community recreational amenities, Serene Heights invites you to the desired place for a healthy outdoor lifestyle.

From enriching family playtime to leisurely solitude moments, or fun-filled sports and fitness activities, your personal adventure is waiting to be discovered every day.

**CONGKAK PLACE** 

**HOPSCOTCH VALLEY** 

LEISURE GARDEN

**TAKRAW PARK** 