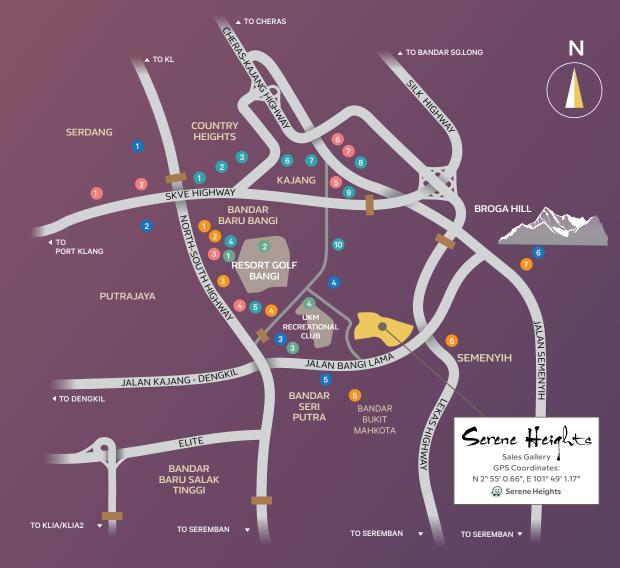

## **Modernity &** Accessibility at Your Doorstep

Located in the fast-rising town of Semenyih, Serene Heights is surrounded by growing neighbourhoods such as Bandar Baru Bangi, Kajang and Bukit Mahkota which provide various amenities and conveniences for daily living. A well-established network of highways ensures excellent accessibility to KL city centre as well as other prominent locations within the Klang Valley.