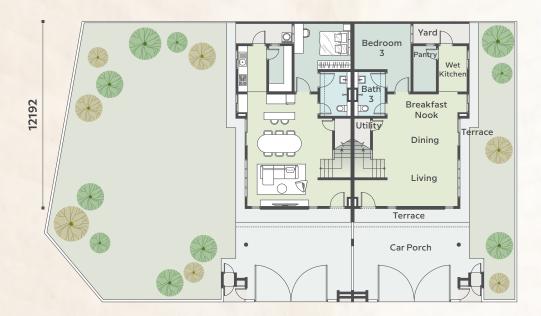

BUILT-UP SIZE 2,126 Sq.ft.

LOT SIZE 35' × 60'

7620 7620

**Ground Floor** 

7620 7620

12192

First Floor

Type B