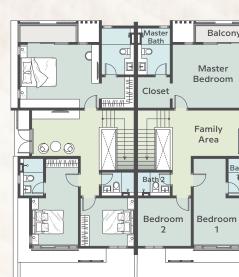

BUILT-UP SIZE 2,567 Sq.ft.

LOT SIZE 35' × 80'

7620 7620

**Ground Floor** 

Floor Plan

**Twin Villas** 

7620 7620

First Floor