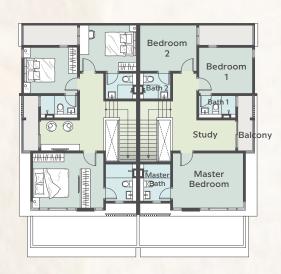

BUILT-UP SIZE 2,567 Sq.ft.

LOT SIZE 35' × 80'

7620 7620

**Ground Floor** 

Floor Plan

**Twin Villas** 

7620 7620

First Floor

Floor Plan Twin Villas

Type C

BUILT-UP SIZE 2,567 Sq.ft. 35' × 80'

7620

7620

**Ground Floor** 

**First Floor** 

7620