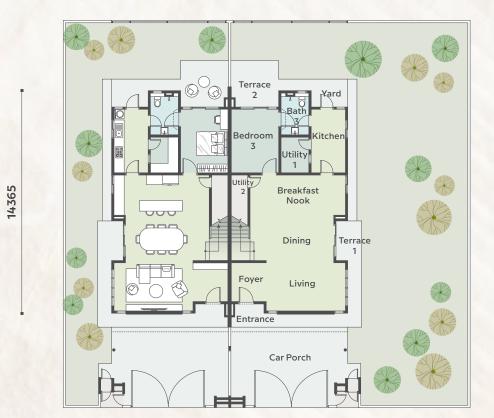

BUILT-UP SIZE 2,126 Sq.ft.

LOT SIZE 35' × 60'

7620 7620

**Ground Floor** 

7620 7620

12192

First Floor

Type B