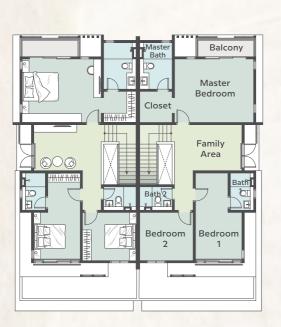

Floor Plan Twin Villas

Type C

BUILT-UP SIZE 2,567 Sq.ft. 35' × 80'

7620

7620

**Ground Floor** 

**First Floor** 

7620