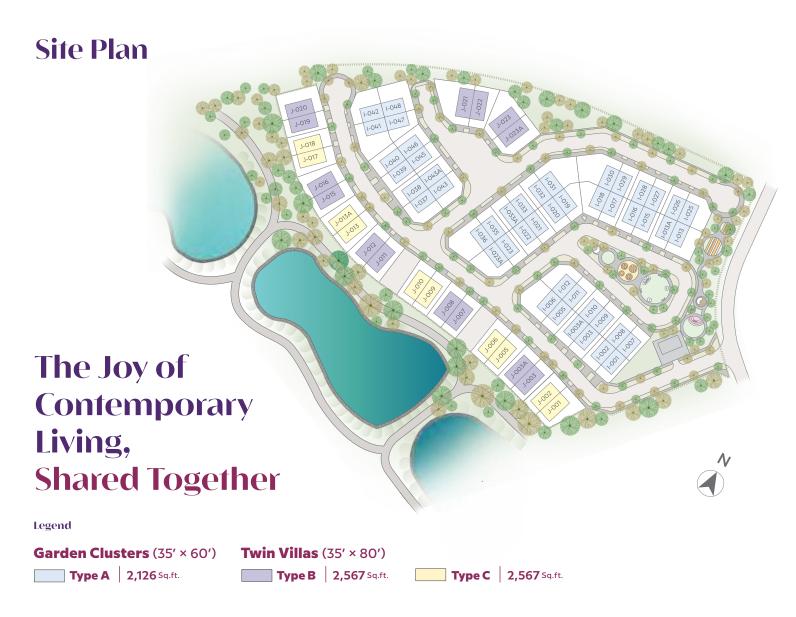

## Modern homes inspired for life's finest moments.

The first of its kind development in Serene Heights, Verna Twin Villas & Garden Clusters offer a 9.23-acre freehold enclave with spacious residential units of 2,126 sq.ft. to 2,567 sq.ft. Each unit comes with 4 bedrooms as well as 2 car parks, ensuring ample space for all your family needs. The ideal balance of personal exclusivity and generational growth, under one roof.

BUILT-UP SIZE 2,126 Sq.ft.

LOT SIZE 35' × 60'

7620 7620

**Ground Floor** 

7620 7620

12192

First Floor

Type B

BUILT-UP SIZE 2,567 Sq.ft.

LOT SIZE 35' × 80'

7620 7620

**Ground Floor** 

Floor Plan

**Twin Villas** 

7620 7620

First Floor

Floor Plan Twin Villas

Type C

BUILT-UP SIZE 2,567 Sq.ft. 35' × 80'

7620

7620

**Ground Floor** 

**First Floor** 

7620