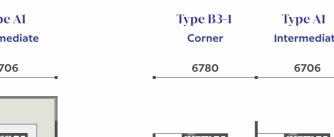

### Room To Nurture The Soul

Wide and airy interior, accentuated with large windows showcasing the soothing green outdoors.

TypeB3-1 corner TypeA1 intermediate 1,955 sq.ft.

First Floor

Type B1 INTERMEDIATE Type B2-2 INDICATE Type B2-2 1,982 Sq.ft.