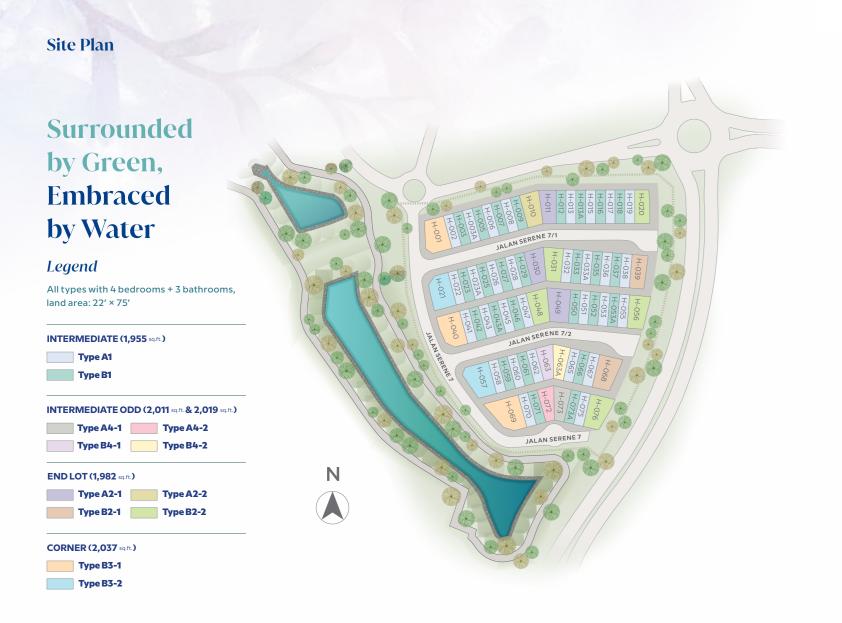

Serene Heights
Simple Pleasures of Life

PARK TERRACE

FREEHOLD

**Homes By The Creekside** 

## Charming At Sunrise, Calming By Sunset

The latest in the Verna lifestyle home series, Park Terrace offers ample space for larger and cosier family living.

76 units of 22' x 75' freehold terrace residences, surrounded by an open lawn and winding creekside parkland with captivating natural views. Wake up to simplicity, and come home to serenity.

6.95-acre Signature Park Terrace Close to Lush Nature and Gentle Waters.