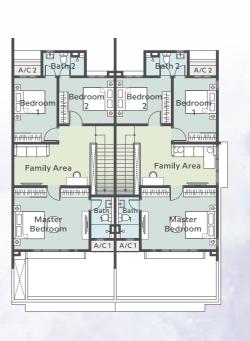

### Room To Nurture The Soul

Wide and airy interior, accentuated with large windows showcasing the soothing green outdoors.

TypeB3-1 corner TypeA1 intermediate 1,955 sq.ft.

First Floor

Type B1 INTERMEDIATE Type B2-2 INDICATE Type B2-2 1,982 Sq.ft.

First Floor