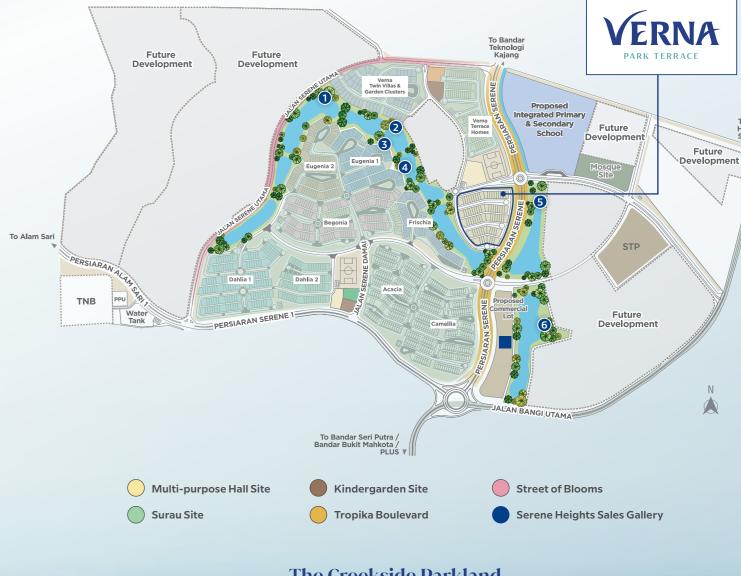

6.95-acre Signature Park Terrace Close to Lush Nature and Gentle Waters.

### The Creekside Parkland