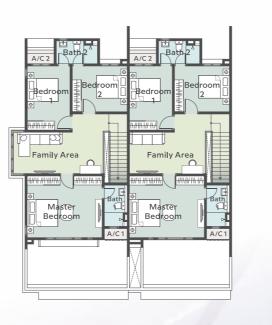

### Room To Nurture The Soul

Wide and airy interior, accentuated with large windows showcasing the soothing green outdoors.

TypeB3-1 corner TypeA1 intermediate 1,955 sq.ft.

First Floor

Type B1 INTERMEDIATE Type B2-2 INDICATE Type B2-2 1,982 Sq.ft.

First Floor