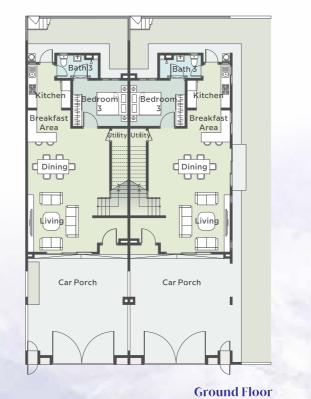

**Ground Floor** 

| ELECTRICAL INSTALLATION               | Inter-<br>mediate | Inter-<br>mediate<br>(Odd) |    | Corner |  |
|---------------------------------------|-------------------|----------------------------|----|--------|--|
| LIGHTING POINT                        | 24                | 25/26                      | 25 | 25     |  |
| GATE LIGHTING POINT                   | 1                 | 1                          | 1  | 1      |  |
| FAN POINT                             | 7                 | 7                          | 7  | 7      |  |
| 13A SWITCH SOCKET OUTLET              | 21                | 21/22                      | 21 | 21     |  |
| 15A SWITCH SOCKET<br>OUTLET (KITCHEN) | 1                 | 1                          | 1  | 1      |  |
| AIRCOND POWER POINT                   | 5                 | 5                          | 5  | 5      |  |
| WATER HEATER POINT                    | 3                 | 3                          | 3  | 3      |  |
| BOOSTER PUMP POINT                    | 1                 | 1                          | 1  | 1      |  |
| TELEPHONE POINT                       | 1                 | 1                          | 1  | 1      |  |
| DATA POINT                            | 1                 | 1                          | 1  | 1      |  |
| TVPOINT                               | 3                 | 3                          | 3  | 3      |  |
| GATE BELL POINT                       | 1                 | 1                          | 1  | 1      |  |
| AUTO GATE POINT                       | 1                 | 1                          | 1  | 1      |  |