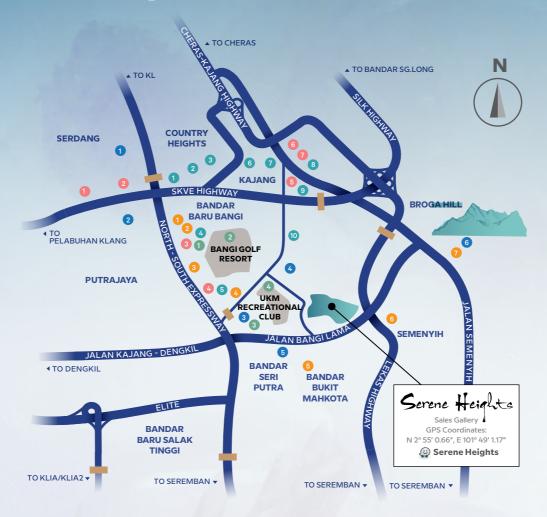

## **Modernity &** Accessibility at Your Doorstep

Serene Heights is surrounded by growing neighbourhoods such as Bandar Baru Bangi, Kajang and Semenyih, providing a wealth of amenities and conveniences for daily living. A well-established network of highways ensures excellent accessibility to KL city centre as well as other prominent locations within the Klang Valley.

- Andorra Women and Children Hospital
- Hospital Serdang
- Hospital Islam Az-Zahrah
- Hospital Pakar An-Nur
- Hospital Pusrawi SMC, Bangi KPJ Kajang Specialist Hospital
- Hospital Kajang

### GOLF CLUBS & PARKS

- Taman Tasik Cempaka
- Resort Golf Bangi
- Bangi Wonderland Danau Golf Club

### SCHOOLS

- Nexus International School
- Tanarata International School
- Global Modern Intl. School
- Greenview Islamic Intl. School Bangi
- Greenview Islamic Intl. School Bangi
- Eaton International School
- SRJK (C) Sungai Chua
- SMK Jalan Bukit
- SMK Convent Kajang
- Sri Avesha Islamic School

### UNIVERSITIES

- Universiti Putra Malaysia
- Universiti Tenaga Nasional (UNITEN)
- National University of Malaysia
- German Malaysian Institute
- Kolej Universiti Islam Antarabangsa Selangor (KUIS)
- Nottingham University

- Bangi Sentral
- **EVO Mall**
- Giant Hypermarket Bangi
- Bangi Gateway
- Tesco Bandar Puteri, Bangi
- Metro Shopping Mall Kajang
- Tesco Semenyih

1800888008 uemsunrise.com

IKLAN INI TELAH DILULUSKAN OLEH JABATAN PERUMAHAN NEGARA